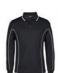

# PODIUM L/S PIPING POLO

# **7PIPL**

Team necessity.

#### Available Colours:

Black/Aqua (UPF 30)

Black/Grey (UPF 30)

Black/Orange (UPF 30)

Black/Red (UPF 30)

Black/White (UPF 30)

Grey/Orange (UPF 30)

Navy/Gold (UPF 30)

## Details

- > Classic fit
- > 100% Polyester, 160gsm pique knit fabric
- > Podium Cool™ moisture wicking fabric designed to help keep you cool and dry
- Complies with Standard AS/NZS 4399:1996 and AS 4399:2020 for UPF Protection
- > Straight hem with side splits
- > Easy care fabric, Quick drying