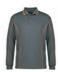

# PODIUM L/S PIPING POLO

# **7PIPL**

Team necessity.

#### Available Colours:

Black/Aqua (UPF 30)

Black/Grey (UPF 30)

Black/Orange (UPF 30)

Black/Red (UPF 30)

Black/White (UPF 30)

Grey/Orange (UPF 30)

Navy/Gold (UPF 30)

## Details

- > Classic fit
- > 100% Polyester, 160gsm pique knit fabric
- > Podium Cool™ moisture wicking fabric designed to help keep you cool and dry
- Complies with Standard AS/NZS 4399:1996 and AS 4399:2020 for UPF Protection
- > Straight hem with side splits
- > Easy care fabric, Quick drying