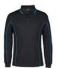

# PODIUM L/S PIPING POLO

# **7PIPL**

Team necessity.

## Details

- > Classic fit
- > 100% Polyester, 160gsm pique knit fabric
- > Podium Cool™ moisture wicking fabric designed to help keep you cool and dry
- Complies with Standard AS/NZS 4399:1996 and AS 4399:2020 for UPF Protection
- > Straight hem with side splits
- > Easy care fabric, Quick drying