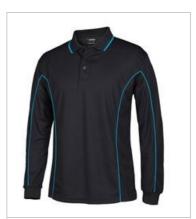

# PODIUM L/S PIPING POLO

# **7PIPL**

Team necessity.

## Details

- > Classic fit
- > 100% Polyester, 160gsm pique knit fabric
- > Podium Cool™ moisture wicking fabric designed to help keep you cool and dry
- Complies with Standard AS/NZS 4399:1996 and AS 4399:2020 for UPF Protection
- > Straight hem with side splits
- > Easy care fabric, Quick drying