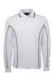

# PODIUM L/S PIPING POLO

# **7PIPL**

Team necessity.

## Details

- > Classic fit
- > 100% Polyester, 160gsm pique knit fabric
- > Podium Cool™ moisture wicking fabric designed to help keep you cool and dry
- Complies with Standard AS/NZS 4399:1996 and AS 4399:2020 for UPF Protection
- > Straight hem with side splits
- > Easy care fabric, Quick drying