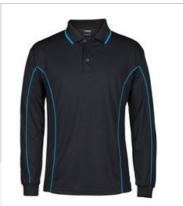

# PODIUM L/S PIPING POLO

# **7PIPL**

Team necessity.

## Details

- > Classic fit
- > 100% Polyester, 160gsm pique knit fabric
- > Podium Cool™ moisture wicking fabric designed to help keep you cool and dry
- Complies with Standard AS/NZS 4399:1996 and AS 4399:2020 for UPF Protection
- > Straight hem with side splits
- > Easy care fabric, Quick drying