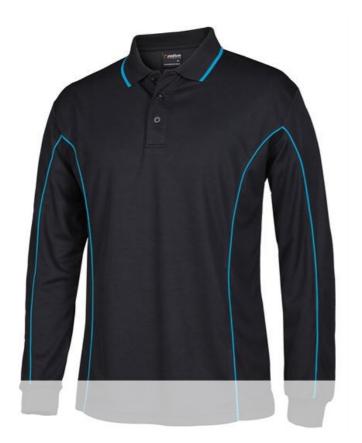

# PODIUM L/S PIPING POLO

# **7PIPL**

Team necessity.

## Details

- > Classic fit
- > 100% Polyester, 160gsm pique knit fabric
- > Podium Cool™ moisture wicking fabric designed to help keep you cool and dry
- Complies with Standard AS/NZS 4399:1996 and AS 4399:2020 for UPF Protection
- > Straight hem with side splits
- > Easy care fabric, Quick drying