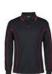

# PODIUM L/S PIPING POLO

# **7PIPL**

Team necessity.

#### Available Colours:

Black/Aqua (UPF 30)

Black/Grey (UPF 30)

Black/Orange (UPF 30)

Black/Red (UPF 30)

Black/White (UPF 30)

Grey/Orange (UPF 30)

Navy/Gold (UPF 30)

## Details

- > Classic fit
- > 100% Polyester, 160gsm pique knit fabric
- > Podium Cool™ moisture wicking fabric designed to help keep you cool and dry
- Complies with Standard AS/NZS 4399:1996 and AS 4399:2020 for UPF Protection
- > Straight hem with side splits
- > Easy care fabric, Quick drying