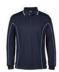

# PODIUM L/S PIPING POLO

# **7PIPL**

Team necessity.

## Details

- > Classic fit
- > 100% Polyester, 160gsm pique knit fabric
- > Podium Cool™ moisture wicking fabric designed to help keep you cool and dry
- Complies with Standard AS/NZS 4399:1996 and AS 4399:2020 for UPF Protection
- > Straight hem with side splits
- > Easy care fabric, Quick drying