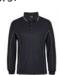

# PODIUM L/S PIPING POLO

# **7PIPL**

Team necessity.

## Details

- > Classic fit
- > 100% Polyester, 160gsm pique knit fabric
- > Podium Cool™ moisture wicking fabric designed to help keep you cool and dry
- Complies with Standard AS/NZS 4399:1996 and AS 4399:2020 for UPF Protection
- > Straight hem with side splits
- > Easy care fabric, Quick drying