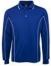

# PODIUM L/S PIPING POLO

# **7PIPL**

Team necessity.

## Details

- > Classic fit
- > 100% Polyester, 160gsm pique knit fabric
- > Podium Cool™ moisture wicking fabric designed to help keep you cool and dry
- Complies with Standard AS/NZS 4399:1996 and AS 4399:2020 for UPF Protection
- > Straight hem with side splits
- > Easy care fabric, Quick drying