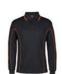

# PODIUM L/S PIPING POLO

# **7PIPL**

Team necessity.

## Details

- > Classic fit
- > 100% Polyester, 160gsm pique knit fabric
- > Podium Cool™ moisture wicking fabric designed to help keep you cool and dry
- Complies with Standard AS/NZS 4399:1996 and AS 4399:2020 for UPF Protection
- > Straight hem with side splits
- > Easy care fabric, Quick drying