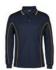

# PODIUM L/S PIPING POLO

# **7PIPL**

Team necessity.

#### Available Colours:

Black/Aqua (UPF 30)

Black/Grey (UPF 30)

Black/Orange (UPF 30)

Black/Red (UPF 30)

Black/White (UPF 30)

Grey/Orange (UPF 30)

Navy/Gold (UPF 30)

## Details

- > Classic fit
- > 100% Polyester, 160gsm pique knit fabric
- > Podium Cool™ moisture wicking fabric designed to help keep you cool and dry
- Complies with Standard AS/NZS 4399:1996 and AS 4399:2020 for UPF Protection
- > Straight hem with side splits
- > Easy care fabric, Quick drying