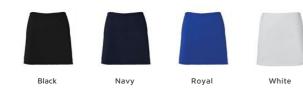

## Compete with confidence.

Available Colours:

| Details                                                      | Sizing                    |    |    |      |    |    |    |    |    |
|--------------------------------------------------------------|---------------------------|----|----|------|----|----|----|----|----|
| > Urban fit                                                  | LADIES                    | 8  | 10 | 12   | 14 | 16 | 18 | 20 | 22 |
| > 90% Polyester for durability, and 10% Elastane for stretch | WAIST                     | 34 | 36 | 38   | 40 | 42 | 44 | 46 | 48 |
| > 220gsm Jersey knit fabric                                  | <b>SKIRT LENGTH</b>       | 37 | 39 | 40.5 | 42 | 43 | 44 | 45 | 46 |
| > Hidden utility pocket inside at waist                      | <u>WAIST</u><br>STRETCHED | 45 | 47 | 49   | 51 | 53 | 55 | 57 | 59 |