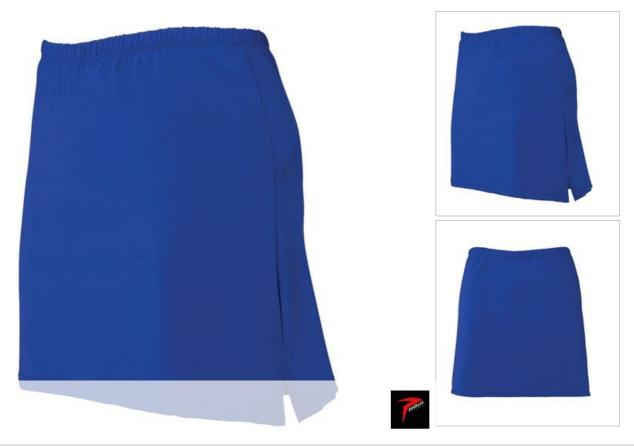

## PODIUM LADIES SKORT 7LPS

## Compete with confidence.

Available Colours:

| Details                                                      | Sizing                    |    |    |      |    |    |    |    |    |
|--------------------------------------------------------------|---------------------------|----|----|------|----|----|----|----|----|
| > Urban fit                                                  | LADIES                    | 8  | 10 | 12   | 14 | 16 | 18 | 20 | 22 |
| > 90% Polyester for durability, and 10% Elastane for stretch | WAIST                     | 34 | 36 | 38   | 40 | 42 | 44 | 46 | 48 |
| > 220gsm Jersey knit fabric                                  | <b>SKIRT LENGTH</b>       | 37 | 39 | 40.5 | 42 | 43 | 44 | 45 | 46 |
| > Hidden utility pocket inside at waist                      | <u>WAIST</u><br>STRETCHED | 45 | 47 | 49   | 51 | 53 | 55 | 57 | 59 |