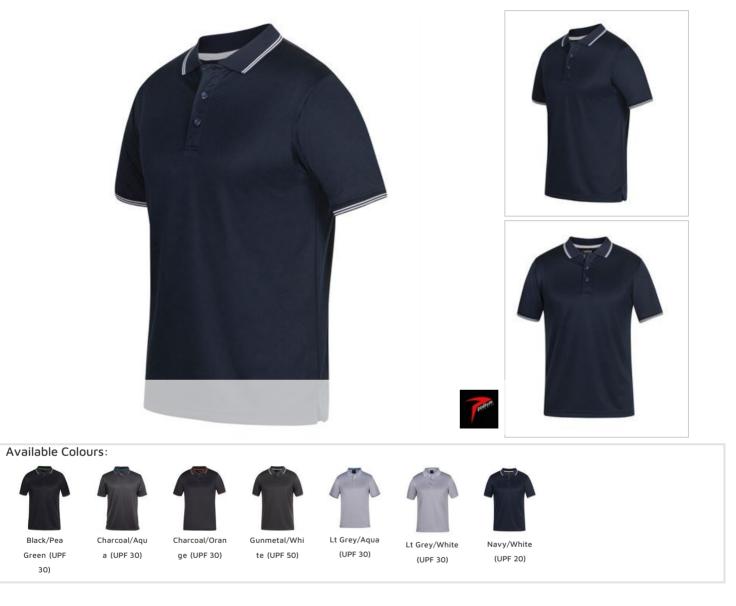

## PODIUM JACQUARD CONTRAST POLO

Designed with comfort and style, this Polo features Jacquard knit fabric for increased breathability.

| Details                                                                            |                                                   |                                   |     |                |      |      |                                 |      |     |                               |     |     |
|------------------------------------------------------------------------------------|---------------------------------------------------|-----------------------------------|-----|----------------|------|------|---------------------------------|------|-----|-------------------------------|-----|-----|
| > Urban fit                                                                        |                                                   | ADULTS                            | 2XS | xs             | S    | М    | L                               | XL   | 2XL | 3XL                           | 4XL | 5XL |
| > 100% polyester f                                                                 | or durability                                     | <b>CHEST</b>                      | 46  | 48.5           | 51   | 53.5 | 56                              | 58.5 | 61  | 64                            | 67  | 70  |
| > Jacquard knit 160                                                                | Ogsm for increased durability                     | SP                                | 65  | 67.5           | 70   | 72.5 | 75                              | 77.5 | 80  | 81                            | 82  | 83  |
| > Podium Cool moisture wicking fabric designed to help keep you cool <b>LENGTH</b> |                                                   |                                   |     |                |      |      |                                 |      |     |                               |     |     |
| & dry                                                                              |                                                   |                                   |     |                |      |      |                                 |      |     |                               |     |     |
| > Contrast colour t                                                                | Contrast colour tipping on collar and sleeve cuff |                                   |     |                | 1    |      |                                 |      |     |                               |     |     |
| > Dual colour butto                                                                | Dual colour button                                |                                   | -0- |                |      |      | 4                               | TA   | -   | -(1                           | )   |     |
| > Straight hem with                                                                | Straight hem with side splits                     |                                   | T   |                | TUPF |      | ~~~                             |      | 5   | T                             |     |     |
| > Complies with Standard AS/NZS 4399:1996 and AS 4399:2020 for                     |                                                   | UPF Compliant<br>AS/NZS 4399:1996 |     | Sun Protection |      |      | Podium Cool<br>Moisture Wicking |      |     | UPF Compliant<br>AS 4399:2020 |     |     |

> 2XS, XS available in Navy/White

**UPF** Protection