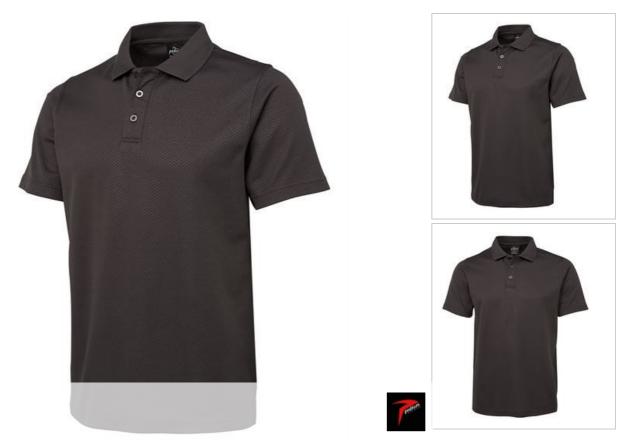

## PODIUM COTTON BACK YARDAGE POLO

Cotton Backed Comfort

## Available Colours:

| Details                                                      | Sizing                          |     |                   |    |                      |     |     |      |     |
|--------------------------------------------------------------|---------------------------------|-----|-------------------|----|----------------------|-----|-----|------|-----|
| > Urban fit                                                  | ADULTS                          | S   | Μ                 | L  | XL                   | 2XL | 3XL | 4XL  | 5XL |
| > 55% Cotton for comfort, and 45% Polyester for durability   | <b>CHEST</b>                    | 51  | 53.5              | 56 | 58.5                 | 61  | 64  | 67.5 | 71  |
| > 170gsm Cotton back fabric                                  | SP LENGTH                       | 70  | 72.5              | 75 | 77.5                 | 80  | 81  | 82   | 83  |
| > Heat press yardage print                                   |                                 |     |                   |    |                      |     |     |      |     |
| > 3-button placket                                           |                                 |     |                   |    | . 1                  | _   |     |      |     |
| > Straight hem with side vents                               |                                 | _   |                   |    | 0                    | -   |     |      |     |
| > Set in sleeves with open cuffs                             |                                 | 1   | IIDE              | N  |                      |     |     |      |     |
| > Complies with standard AS/NZS 4399:1996 for UPF protection | Podium Cool<br>Moisture Wicking | Sur | UP F<br>Protectio | n  | UPF Com<br>AS/NZS 43 |     |     |      |     |