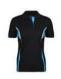

## PODIUM LADIES COOL POLO **7COP1**

Train hard, stay cool.

## S > 100% Polyester, 160gsm pique knit fabric

- > Podium Cool™ moisture wicking fabric designed to help keep you cool and dry
- > 2-button placket with contrast
- > Straight hem with side splits
- > Easy care fabric