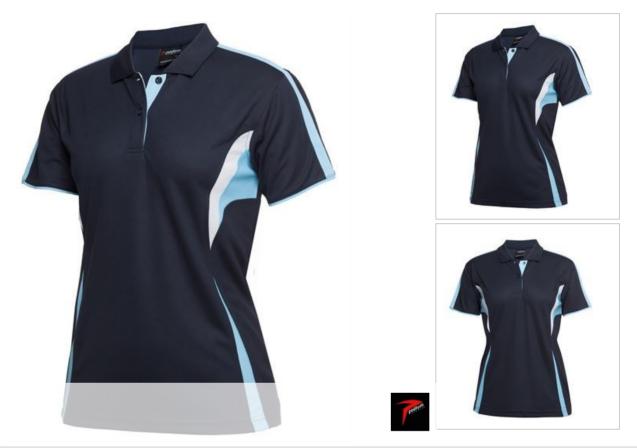

## PODIUM LADIES COOL POLO **7COP1**

Train hard, stay cool.

## S > 100% Polyester, 160gsm pique knit fabric

- > Podium Cool™ moisture wicking fabric designed to help keep you cool and dry
- > 2-button placket with contrast
- > Straight hem with side splits
- > Easy care fabric