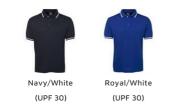

## Available Colours:

| Details                                                                        | Sizing                          |                |      |                                   |      |                               |      |
|--------------------------------------------------------------------------------|---------------------------------|----------------|------|-----------------------------------|------|-------------------------------|------|
| > Classic fit                                                                  | ADULTS                          | S              | Μ    | L                                 | XL   | 2XL                           | 3XL  |
| > 100% Polyester, 160gsm pique knit fabric                                     | <b>CHEST</b>                    | 53.5           | 56   | 58.5                              | 61   | 63.5                          | 66.5 |
| Podium Cool™ moisture wicking fabric designed to help keep you cool and dry    | <u>SP LENGTH</u>                | 70             | 72.5 | 75                                | 77.5 | 80                            | 81   |
| Complies with Standard AS/NZS 4399:1996 and AS 4399:2020 for<br>UPF Protection |                                 |                |      |                                   |      |                               |      |
| > Straight hem with side splits                                                |                                 | TIDE           |      |                                   |      |                               |      |
| > Easy care fabric, Quick drying                                               | Podium Cool<br>Moisture Wicking | Sun Protection |      | UPF Compliant<br>AS/NZS 4399:1996 |      | UPF Compliant<br>AS 4399:2020 |      |