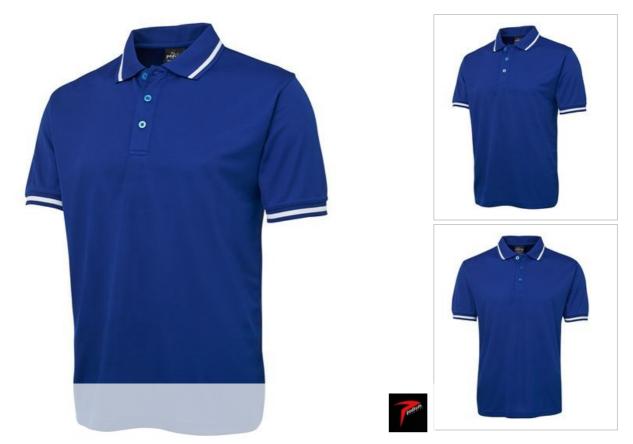

## PODIUM BOLD POLO

A bold choice.

## Available Colours:

| Details                                                                        | Sizing                          |                |      |                                   |      |                               |      |
|--------------------------------------------------------------------------------|---------------------------------|----------------|------|-----------------------------------|------|-------------------------------|------|
| > Classic fit                                                                  | ADULTS                          | S              | Μ    | L                                 | XL   | 2XL                           | 3XL  |
| > 100% Polyester, 160gsm pique knit fabric                                     | <b>CHEST</b>                    | 53.5           | 56   | 58.5                              | 61   | 63.5                          | 66.5 |
| Podium Cool™ moisture wicking fabric designed to help keep you cool and dry    | <u>SP LENGTH</u>                | 70             | 72.5 | 75                                | 77.5 | 80                            | 81   |
| Complies with Standard AS/NZS 4399:1996 and AS 4399:2020 for<br>UPF Protection |                                 |                |      |                                   |      |                               |      |
| > Straight hem with side splits                                                |                                 | TIDE           |      |                                   |      |                               |      |
| > Easy care fabric, Quick drying                                               | Podium Cool<br>Moisture Wicking | Sun Protection |      | UPF Compliant<br>AS/NZS 4399:1996 |      | UPF Compliant<br>AS 4399:2020 |      |