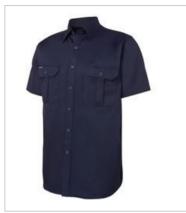

## JB'S S/S 190G WORK SHIRT 6WSS

Classic Comfort

**JB's** wear

## **Details**

- > Classic fit
- > 100% Cotton for 100% comfort
- > 190gsm double preshrunk drill
- Complies with Standard AS 4399:2020 for UPF Protection (UPF 50+)
- > Two-piece collar with full button-down opening
- > Two front pockets with button-down flaps and pen insert
- > 2 needle lap seamed for improved durability
- > All pressure points bar tacked for extra strength and durability
- > Curved back tail hem