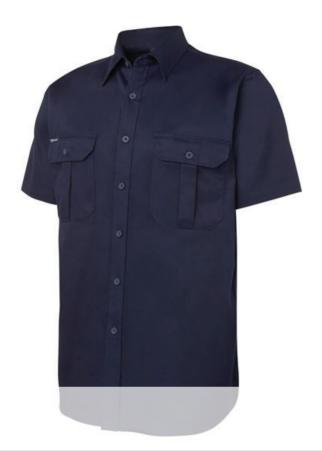

## JB'S S/S 190G WORK SHIRT 6WSS

Classic Comfort

**JB's** wear

## **Details**

- > Classic fit
- > 100% Cotton for 100% comfort
- > 190gsm double preshrunk drill
- Complies with Standard AS 4399:2020 for UPF Protection (UPF 50+)
- > Two-piece collar with full button-down opening
- > Two front pockets with button-down flaps and pen insert
- > 2 needle lap seamed for improved durability
- > All pressure points bar tacked for extra strength and durability
- > Curved back tail hem