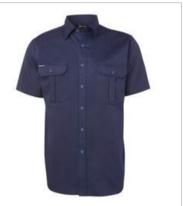

## JB'S S/S 190G WORK SHIRT 6WSS

Classic Comfort

**JB's** wear

## **Details**

- > Classic fit
- > 100% Cotton for 100% comfort
- > 190gsm double preshrunk drill
- Complies with Standard AS 4399:2020 for UPF Protection (UPF 50+)
- > Two-piece collar with full button-down opening
- > Two front pockets with button-down flaps and pen insert
- > 2 needle lap seamed for improved durability
- > All pressure points bar tacked for extra strength and durability
- > Curved back tail hem