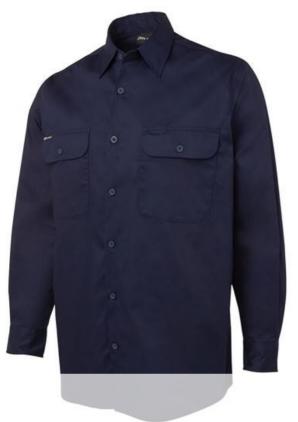

## JB'S L/S 150G WORK SHIRT 6WSLL

A lighter layer for cool comfort

JB's wear

## **Details**

- > Classic fit
- > 100% Cotton for 100% comfort
- > 150gsm double preshrunk lightweight drill
- Complies with Standard AS 4399:2020 for UPF Protection (UPF 50+)
- Wide back neck yoke with concealed mesh cooling vents for improved breathability
- > Mesh gusset at underarms for added coolness
- > Two-piece collar with full button-down opening
- > Two front pockets with button-down flaps and pen insert
- > Curved back tail hem