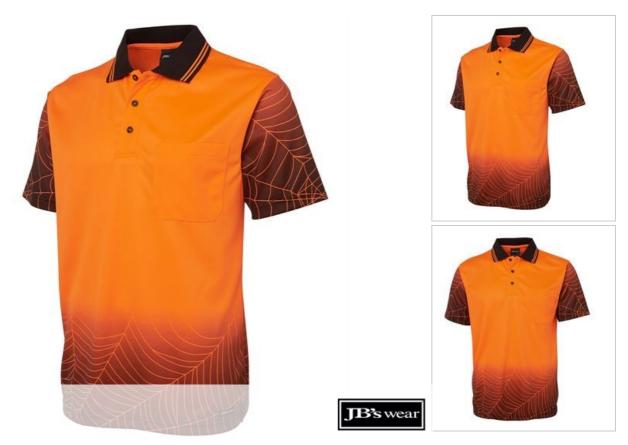

## JB'S HI VIS S/S WEB POLO **6WPS**

Hi Vis Web

## Available Colours:

Orange/Black (UPF 50+)

| Details                                                                      | Sizing                      |                   |                       |    |                               |    |      |                                                      |     |      |
|------------------------------------------------------------------------------|-----------------------------|-------------------|-----------------------|----|-------------------------------|----|------|------------------------------------------------------|-----|------|
| > Classic fit                                                                | ADULTS                      | XS                | S                     | Μ  | L                             | XL | 2XL  | 3XL                                                  | 4XL | 5XL  |
| > 100% Polyester for durability, 160gsm micro mesh fabric                    | <b>CHEST</b>                | 51                | 53.5                  | 56 | 58.5                          | 61 | 63.5 | 66.5                                                 | 70  | 73.5 |
| > JB's Dri moisture wicking fabric designed to help keep you cool and<br>dry | <u>SP LENGTH</u>            | 69                | 71.5                  | 74 | 76.5                          | 79 | 81   | 82                                                   | 83  | 84   |
| Complies with Standard AS 4399:2020 for UPF Protection (UPF 50+)             |                             | i                 | UPF<br>Sun Protection |    |                               |    |      | Australian<br>Standards                              |     |      |
| Complies with Standards AS/NZS 1906.4:2010 and AS/NZS 4602.1:2011 Day only   | JB's Dri<br>Moisture Wickin |                   |                       |    | UPF Compliant<br>AS 4399:2020 |    |      | AS/NZS:1906.4:2010<br>AS/NZS:4602.1:2011<br>Day Only |     |      |
| > Sublimated print                                                           | moisture moking             | any our rotection |                       |    | A3 4399.2020                  |    |      |                                                      |     |      |
| > Chest pocket with pen insert                                               |                             |                   |                       |    |                               |    |      |                                                      |     |      |
| > Straight hem with side vents                                               |                             |                   |                       |    |                               |    |      |                                                      |     |      |
| > Contrast collar stripe                                                     |                             |                   |                       |    |                               |    |      |                                                      |     |      |