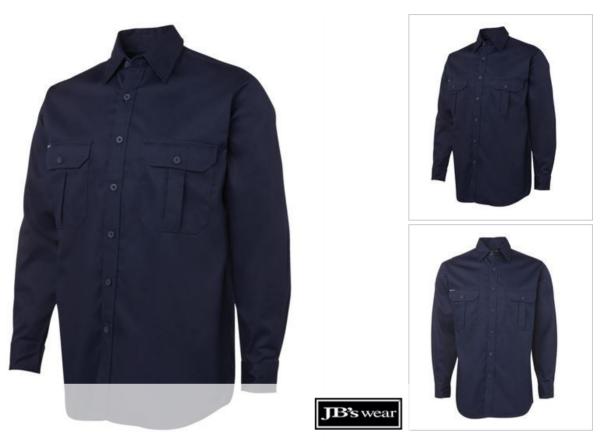

## JB'S L/S 190G WORK SHIRT 6WLS

Classic rugged shirt

## Available Colours:

| Details                                                            | Sizing        |              |                               |    |    |      |    |      |      |      |      |  |
|--------------------------------------------------------------------|---------------|--------------|-------------------------------|----|----|------|----|------|------|------|------|--|
| > Classic fit                                                      | ADULTS        | 2XS          | XS                            | S  | Μ  | L    | XL | 2XL  | 3XL  | 4XL  | 5XL  |  |
| > 100% Cotton for 100% comfort                                     | <b>COLLAR</b> | 34           | 36                            | 38 | 40 | 41.5 | 43 | 45   | 47   | 49   | 51   |  |
| > 190gsm double preshrunk drill                                    | <b>CHEST</b>  | 54           | 56                            | 58 | 60 | 62.5 | 65 | 68.5 | 71.5 | 74.5 | 77.5 |  |
| > Complies with Standard AS 4399:2020 for UPF Protection (UPF      | СВ            | 74           | 76                            | 78 | 80 | 82   | 83 | 84   | 85   | 86   | 87   |  |
| 50+)                                                               | LENGTH        |              |                               |    |    |      |    |      |      |      |      |  |
| > Two-piece collar with full button-down opening                   |               |              |                               |    |    |      |    |      |      |      |      |  |
| > Two front pockets with button-down flaps and pen insert          | 112           |              |                               |    |    |      |    |      |      |      |      |  |
| > 2 needle lap seamed for improved durability                      |               | - <b>V</b> - |                               |    |    |      |    |      |      |      |      |  |
| > All pressure points bar tacked for extra strength and durability | TIPE          | /            | T                             |    |    |      |    |      |      |      |      |  |
| > Curved back tail hem                                             | Sun Protecti  | on           | UPF Compliant<br>AS 4399:2020 |    |    |      |    |      |      |      |      |  |