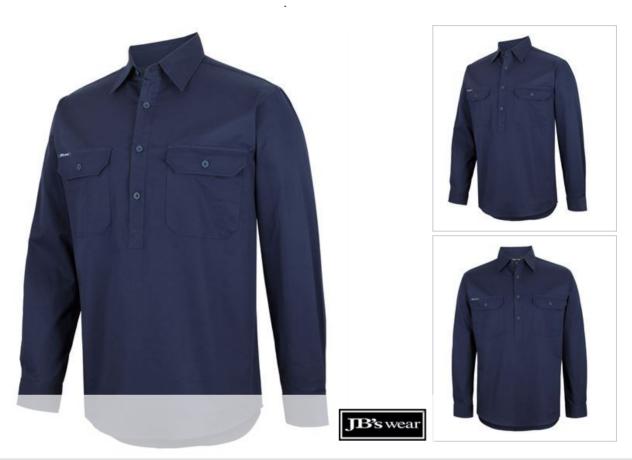

## JB'S CLOSE FRONT L/S 150G WORK SHIRT 6WLCF

## Available Colours:

| Details                                          |                           | Sizing        |                       |                |    |     |                               |    |      |      |      |      |
|--------------------------------------------------|---------------------------|---------------|-----------------------|----------------|----|-----|-------------------------------|----|------|------|------|------|
| > Classic fit                                    |                           | ADULTS        | 2XS                   | XS             | S  | Μ   | L                             | XL | 2XL  | 3XL  | 4XL  | 5XL  |
| > 100% Cotton for 100% comfort in a 15           | Ogsm drill                | <b>CHEST</b>  | 54                    | 56             | 58 | 60  | 62.5                          | 65 | 68.5 | 71.5 | 74.5 | 77.5 |
| > Complies with Standard AS 4399:2020            | ) for UPF Protection (UPF | CB            | 75                    | 76             | 78 | 80  | 82                            | 83 | 84   | 85   | 86   | 87   |
| 50+)                                             |                           | LENGTH        |                       |                |    |     |                               |    |      |      |      |      |
| Wide back neck yoke with concealed r<br>underarm | nesh, cooling gussets at  | <u>COLLAR</u> | 36                    | 37             | 38 | 40  | 41.5                          | 43 | 45   | 47   | 49   | 51   |
| > Closed front design                            |                           | <b>*</b> ++   | E C                   |                | 12 |     | ×                             | 1  |      |      |      |      |
| > Two front pockets with button down fl          | laps and pen insert 🛛 👖   |               | <b>+</b> - <u>)</u> - |                |    | -0- |                               |    |      |      |      |      |
| > Curved hem with back tail styling              |                           |               | 5                     |                | PF |     | /                             | T  |      |      |      |      |
| > Two piece collar                               |                           | Cool Vents    |                       | Sun Protection |    |     | UPF Compliant<br>AS 4399:2020 |    |      |      |      |      |