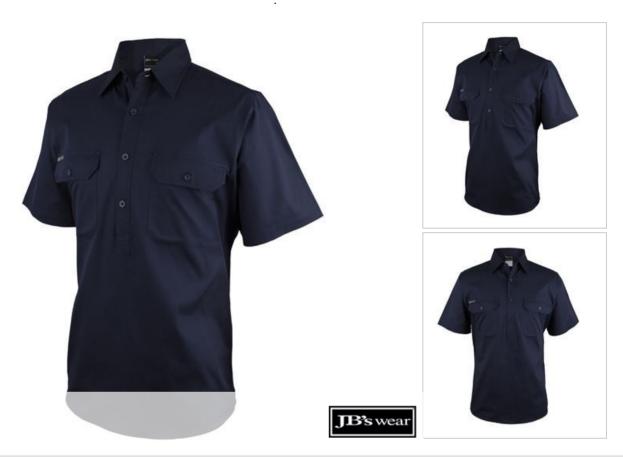

## JB'S CLOSE FRONT S/S 150G WORK SHIRT 6WKCF

## Available Colours:

| Det | tails       |  |  |
|-----|-------------|--|--|
| >   | Classic fit |  |  |

- > 100% Cotton for 100% comfort in a 150gsm drill
- Complies with standard AS 4399:2020 for UPF protection (UPF 50+)
- > Wide back neck yoke with concealed mesh, cooling gussets at underarm
- > Closed front design
- > Two front pockets with button down flaps and pen insert
- > Curved hem with back tail styling
- > Two piece collar