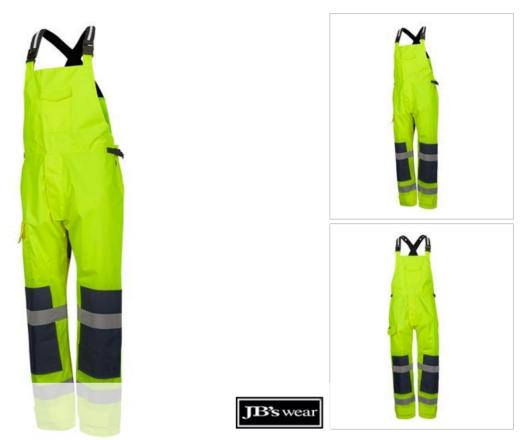

## Details

- > Body: 100% polyester 300D oxford with PU coating body fabric
- Contrast panel: 100% polyester 450D oxford with PU coating for extra durability
- > Fully seam sealed, waterproof rating 20,000mm
- > Shoulder webbing tape with buckle for easy adjustment
- > Elastic back waist
- > Adjustable snap button and buckle strap on both sides
- > Zip fly with hook & pile tape closure
- > Reflective tape at knee and ankle for biomotion effect
- > Reflective print on shoulder tape for enhanced visibility
- > JB's reflective tape stands up to 50 times domestic wash
- > Contrast knee patch with knee pad insert hook & pile closure
- > Hem with hook & pile tape for easy adjustment
- > Hi Vis fabric complies to AS/NZS 1906.4:2010
- > Adjustable waist line: Size S to fit XS, S, M, L, XL wearer
- > Adjustable waist line: Size L to fit 2XL, 3XL, 4XL, 5XL size wearer