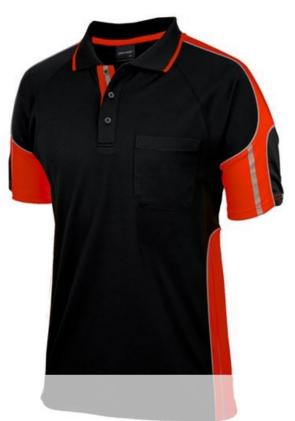

## JB'S S/S STREET PANEL POLO 6SPPS

## Details

- > Classic fit
- > 100% Polyester in a 160gsm micro mesh fabric for durability
- > JB's Dri™ moisture wicking fabric designed to help keep you cool and dry
- Complies with Standard AS 4399:2020 for UPF Protection (UPF 50+)
- > Reinforced chest pocket with pen insert
- > Straight hem with side splits
- > Easy care, quick drying fabric