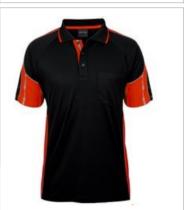

## JB'S S/S STREET PANEL POLO 6SPPS

## Details

- > Classic fit
- > 100% Polyester in a 160gsm micro mesh fabric for durability
- > JB's Dri™ moisture wicking fabric designed to help keep you cool and dry
- Complies with Standard AS 4399:2020 for UPF Protection (UPF 50+)
- > Reinforced chest pocket with pen insert
- > Straight hem with side splits
- > Easy care, quick drying fabric