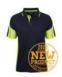

## JB'S S/S STREET PANEL POLO 6SPPS

## Details

- > Classic fit
- > 100% Polyester in a 160gsm micro mesh fabric for durability
- > JB's Dri™ moisture wicking fabric designed to help keep you cool and dry
- Complies with Standard AS 4399:2020 for UPF Protection (UPF 50+)
- > Reinforced chest pocket with pen insert
- > Straight hem with side splits
- > Easy care, quick drying fabric