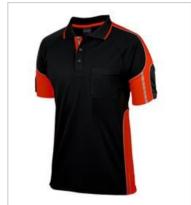

## JB'S S/S STREET PANEL POLO 6SPPS

## Details

- > Classic fit
- > 100% Polyester in a 160gsm micro mesh fabric for durability
- > JB's Dri™ moisture wicking fabric designed to help keep you cool and dry
- Complies with Standard AS 4399:2020 for UPF Protection (UPF 50+)
- > Reinforced chest pocket with pen insert
- > Straight hem with side splits
- > Easy care, quick drying fabric