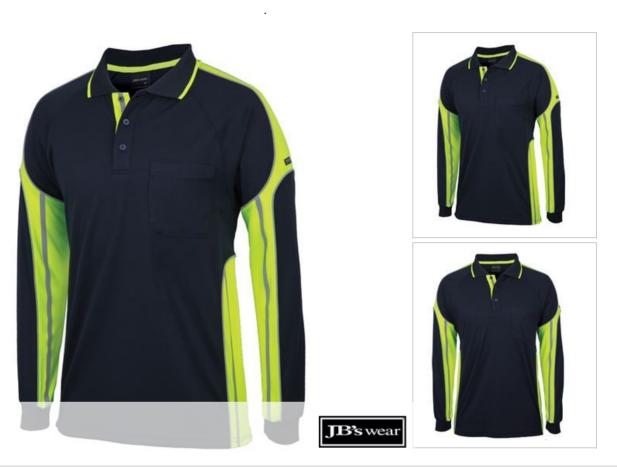

## JB'S L/S STREET PANEL POLO 6SPPL

## Details

- > Classic fit
- > 100% Polyester in a 160gsm micro mesh fabric for durability
- > JB's Dri<sup>™</sup> moisture wicking fabric designed to help keep you cool and dry
- Complies with Standard AS 4399:2020 for UPF Protection (UPF 50+)
- > Reinforced chest pocket with pen insert
- > Straight hem with side splits
- > Easy care, quick drying fabric