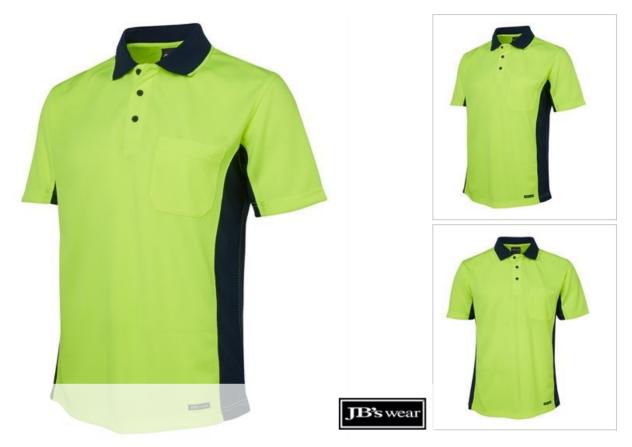

## JB'S HI VIS S/S SPORT POLO **6SPHS**

## BREATHABLE WORK POLO

**Cool Vents** 

## Details

- > Classic fit
- > 100% Polyester for durability, 160gsm micro me
- > JB's Dri™ moisture wicking fabric designed to he and dry
- > Complies with Standards AS/NZS 1906.4:2010 4602:1999 Day Only
- > Reinforced chest pocket with pen insert
- > Straight hem with side splits
- > Easy care fabric, quick drying