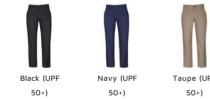

## JB'S STRETCH CANVAS TROUSER 6SCD

Available Colours:

| Details |
|---------|
|---------|

- > Urban fit
- > Main fabric: Cotton/Elastane for added comfort, 280gsm canvas
- > Pocket fabric: heavy duty polyester/cotton for extra durability
- > Two back hip pockets
- > Two front slant pockets
- > Complies with Standard AS 4399:2020 for UPF Protection (UPF 50+)