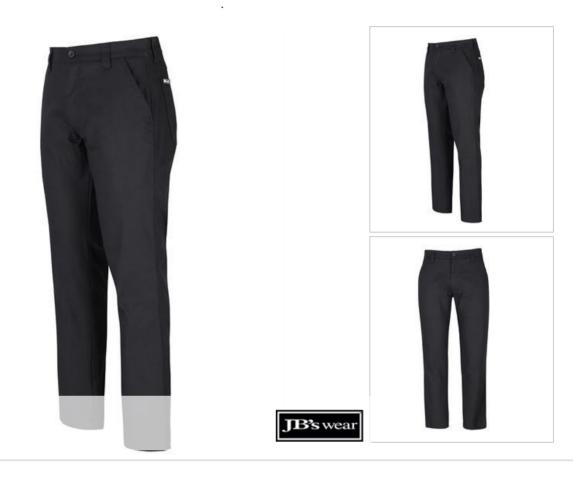

## JB'S STRETCH CANVAS TROUSER 6SCD

Available Colours:

| Details |
|---------|
|---------|

- > Urban fit
- > Main fabric: Cotton/Elastane for added comfort, 280gsm canvas
- > Pocket fabric: heavy duty polyester/cotton for extra durability
- > Two back hip pockets
- > Two front slant pockets
- > Complies with Standard AS 4399:2020 for UPF Protection (UPF 50+)