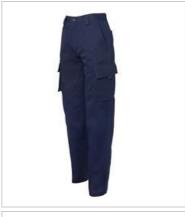

# JB'S LADIES MULTI POCKET PANT

## 6NMP1

Maximum practicality

#### **Details**

- > Classic fit
- > 100% Cotton for 100% comfort
- > 310gsm mercerised double preshrunk drill
- Complies with Standard AS 4399:2020 for UPF Protection (UPF 50+)
- > POCKET BAG: Polyester/Cotton
- Multi-tool side pocket, side cargo pocket with webbing puller, and double mobile phone pocket with Hook-Pile Tape tab
- > Two front slant pockets, one front coin pocket, and two back patch pockets
- > Constructed waist with belt loops and YKK zipper
- > 2 needle lap seamed for improved durability
- > All pressure points bar tacked for extra strength and durability