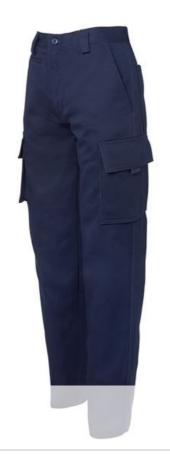

# JB'S LADIES MULTI POCKET PANT

## 6NMP1

Maximum practicality

#### **Details**

- > Classic fit
- > 100% Cotton for 100% comfort
- > 310gsm mercerised double preshrunk drill
- Complies with Standard AS 4399:2020 for UPF Protection (UPF 50+)
- > POCKET BAG: Polyester/Cotton
- Multi-tool side pocket, side cargo pocket with webbing puller, and double mobile phone pocket with Hook-Pile Tape tab
- > Two front slant pockets, one front coin pocket, and two back patch pockets
- > Constructed waist with belt loops and YKK zipper
- > 2 needle lap seamed for improved durability
- > All pressure points bar tacked for extra strength and durability