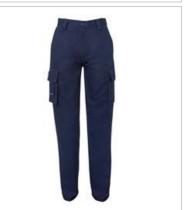

# JB'S LADIES MULTI POCKET PANT

## 6NMP1

Maximum practicality

#### **Details**

- > Classic fit
- > 100% Cotton for 100% comfort
- > 310gsm mercerised double preshrunk drill
- Complies with Standard AS 4399:2020 for UPF Protection (UPF 50+)
- > POCKET BAG: Polyester/Cotton
- Multi-tool side pocket, side cargo pocket with webbing puller, and double mobile phone pocket with Hook-Pile Tape tab
- > Two front slant pockets, one front coin pocket, and two back patch pockets
- > Constructed waist with belt loops and YKK zipper
- > 2 needle lap seamed for improved durability
- > All pressure points bar tacked for extra strength and durability