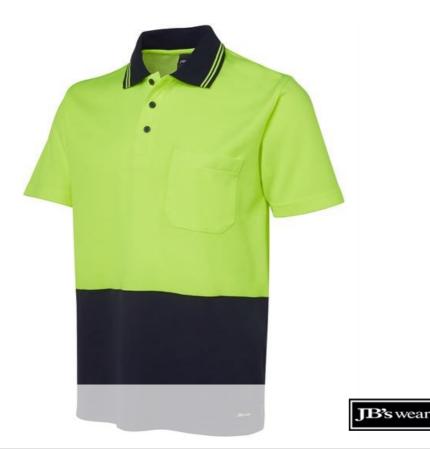

# JB'S HI VIS NON CUFF S/S COTTON BACK 6NCCS

Cotton back comfort

#### **Details**

- > Classic fit
- > 55% Cotton for Comfort, and 45% Polyester for durability
- > 170gsm Cotton rich micro mesh fabric
- JB's Dri moisture wicking fabric designed to help keep you cool and dry
- Complies with Standard AS 4399:2020 for UPF Protection (UPF 50+)
- Complies with Standards AS/NZS 1906.4:2010 and AS/NZS 4602.1:2011 Day Only
- > Chest pocket with pen insert
- > Open sleeve
- Contrast striped collar
- > Easy care, quick drying fabric
- > 6/7XL only in Lime/Navy