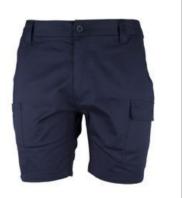

## JB'S MULTI POCKET STRETCH TWILL SHORT

6MTS

## **Details**

- ) Urban fit
- > Main fabric: Cotton/Elastane for added comfort, 280gsm Twill
- > Pocket fabric: heavy duty Polyester/Cotton for extra durability
- > Cargo pocket and pen pocket with hook pile closure on right leg
- > Cargo pocket with flap closure on left leg
- > Two back hip pockets
- > Two front slant pockets
- > Comply to AS 4399:2020 UPF 50+