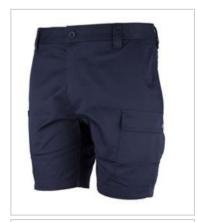

## JB'S MULTI POCKET STRETCH TWILL SHORT

6MTS

## **Details**

- ) Urban fit
- > Main fabric: Cotton/Elastane for added comfort, 280gsm Twill
- > Pocket fabric: heavy duty Polyester/Cotton for extra durability
- > Cargo pocket and pen pocket with hook pile closure on right leg
- > Cargo pocket with flap closure on left leg
- > Two back hip pockets
- > Two front slant pockets
- > Comply to AS 4399:2020 UPF 50+