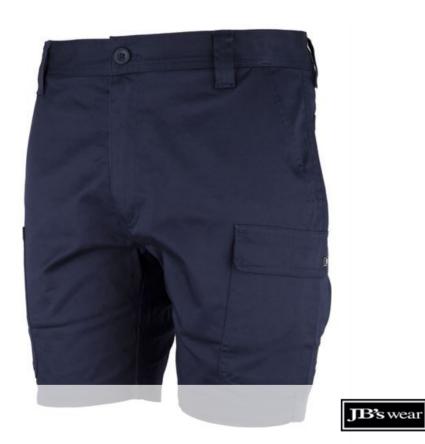

## JB'S MULTI POCKET STRETCH TWILL SHORT

6MTS

## **Details**

- ) Urban fit
- > Main fabric: Cotton/Elastane for added comfort, 280gsm Twill
- > Pocket fabric: heavy duty Polyester/Cotton for extra durability
- > Cargo pocket and pen pocket with hook pile closure on right leg
- > Cargo pocket with flap closure on left leg
- > Two back hip pockets
- > Two front slant pockets
- > Comply to AS 4399:2020 UPF 50+