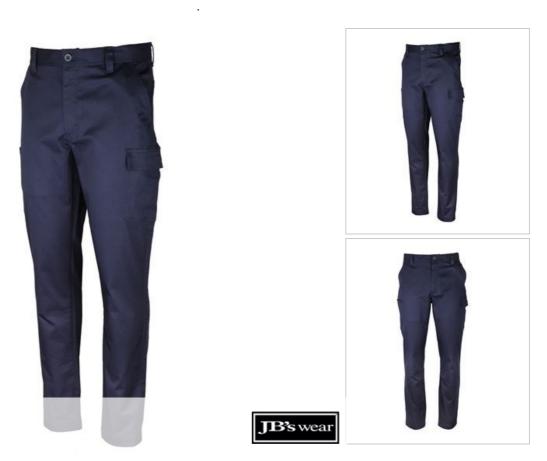

## JB'S MULTI POCKET STRETCH TWILL PANT

## Available Colours: Navy (UPF 50+)

| Details                | Sizing                                                |                  |    |                      |    |    |     |     |      |     |      |
|------------------------|-------------------------------------------------------|------------------|----|----------------------|----|----|-----|-----|------|-----|------|
| > Urban fit            |                                                       | REGULAR          | 77 | 82                   | 87 | 92 | 97  | 102 | 107  | 112 | 117  |
| > Main fabrio          | : Cotton/Elastane for added comfort, 280gsm Twill     | WAIST            | 80 | 85                   | 90 | 95 | 100 | 105 | 110  | 115 | 120  |
| > Pocket fab           | ric: heavy duty Polyester/Cotton for extra durability | <b>INNER LEG</b> | 74 | 77                   | 79 | 80 | 81  | 82  | 83.5 | 85  | 86.5 |
| > Cargo pocl           | et and pen pocket with hook pile closure on right leg |                  |    |                      |    |    |     |     |      |     |      |
| > Cargo pocl           | Cargo pocket with flap closure on left leg            |                  |    |                      | _  |    |     |     |      |     |      |
| > Two back hip pockets |                                                       | -```             |    | -7                   | _  |    |     |     |      |     |      |
| > Two front            | slant pockets                                         | TIDE             |    |                      |    |    |     |     |      |     |      |
| > Comply to            | > Comply to AS 4399:2020 UPF 50+                      |                  |    | PF Comp<br>AS 4399:2 |    |    |     |     |      |     |      |