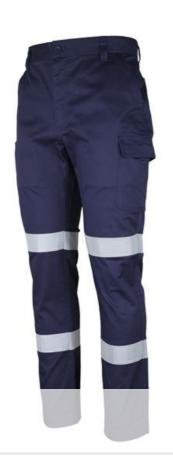

## **Details**

- > Urban fit
- > Main fabric: Cotton/Elastane for added comfort, 280gsm Twill
- > Pocket fabric: heavy duty Polyester/Cotton for extra durability
- > Cargo pocket and pen pocket with hook pile closure on right leg
- > Cargo pocket with flap closure on left leg
- > Two back hip pockets
- > Two front slant pockets
- > Two rows stretch reflective tape to create bio motion effect
- > Reflective tape comply to AS/NZS 1906.4:2010
- > Comply to AS 4399:2020 UPF 50+