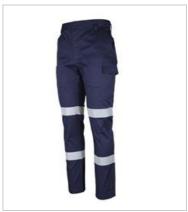

## **Details**

- > Urban fit
- > Main fabric: Cotton/Elastane for added comfort, 280gsm Twill
- > Pocket fabric: heavy duty Polyester/Cotton for extra durability
- > Cargo pocket and pen pocket with hook pile closure on right leg
- > Cargo pocket with flap closure on left leg
- > Two back hip pockets
- > Two front slant pockets
- > Two rows stretch reflective tape to create bio motion effect
- > Reflective tape comply to AS/NZS 1906.4:2010
- > Comply to AS 4399:2020 UPF 50+