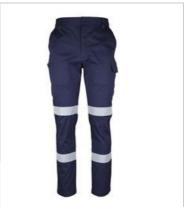

## **Details**

- > Urban fit
- > Main fabric: Cotton/Elastane for added comfort, 280gsm Twill
- > Pocket fabric: heavy duty Polyester/Cotton for extra durability
- > Cargo pocket and pen pocket with hook pile closure on right leg
- > Cargo pocket with flap closure on left leg
- > Two back hip pockets
- > Two front slant pockets
- > Two rows stretch reflective tape to create bio motion effect
- > Reflective tape comply to AS/NZS 1906.4:2010
- > Comply to AS 4399:2020 UPF 50+