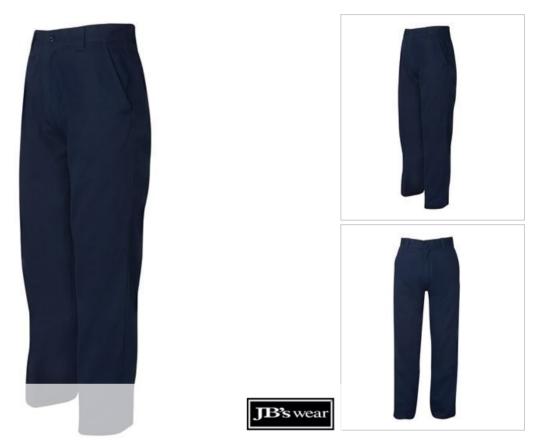

## JB'S MERCERISED WORK TROUSER

## DURABILITY AND COMFORT

## Available Colours:

| Details |                                                                   | Sizing           |    |     |                           |      |     |     |      |     |      |     |
|---------|-------------------------------------------------------------------|------------------|----|-----|---------------------------|------|-----|-----|------|-----|------|-----|
| >       | Classic fit                                                       | STOUT            | 87 | 92  | 97                        | 102  | 107 | 112 | 117  | 122 | 127  | 132 |
| >       | 100% Cotton for 100% comfort                                      | INNER            | 71 | 73  | 75                        | 78   | 80  | 81  | 81.5 | 82  | 82.5 | 83  |
| >       | 310gsm mercerised double preshrunk drill                          | LEG              |    |     |                           |      |     |     |      |     |      |     |
| >       | POCKET BAG: Polyester/Cotton                                      |                  |    |     |                           |      |     |     |      |     |      |     |
| >       | Complies with Standard AS 4399:2020 for UPF Protection (UPF       | REGULAR          | 6  | 77  | 27                        | 7 82 | 87  | 92  | 97   | 102 | 107  | 112 |
|         | 50+)                                                              | <b>INNER LEG</b> | 6  | 9 7 | 2 7                       | 5 78 | 80  | 83  | 84   | 85  | 86.5 | 88  |
| >       | Constructed waist with belt loops and YKK zipper                  |                  |    |     |                           |      |     |     |      |     |      |     |
| >       | Two front slant pockets, one front coin pocket, and two back welt | 1                |    | ``  | 1                         |      |     |     |      |     |      |     |
|         | pockets with flap and Hook-Pile Tape closure                      |                  |    | _   | <b>V</b>                  |      |     |     |      |     |      |     |
| >       | 2 needle lap seamed for improved durability                       | UPF              |    | /   | T                         |      |     |     |      |     |      |     |
| >       | All pressure points bar tacked for extra strength and durability  | Sun Protectio    | on |     | <b>Compl</b> i<br>4399:20 |      |     |     |      |     |      |     |