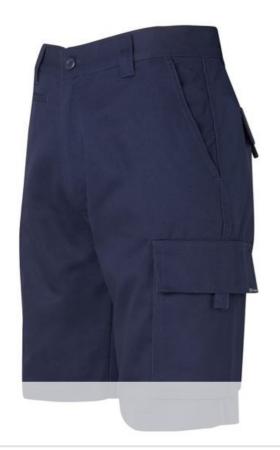

## JB'S MERCERISED WORK CARGO SHORT 6MS

Maximum Practicality

## **Details**

- > Classic fit
- > 100% Cotton for 100% comfort
- > 310gsm mercerised double preshrunk drill
- Complies with Standard AS 4399:2020 for UPF Protection (UPF 50+)
- > POCKET BAG: Polyester/Cotton
- > Cargo pockets on both legs with flaps, Hook-Pile Tape closure and webbing pulls
- > Two front slant pockets, one front welt pocket, and two back welt pockets with flap and Hook-Pile Tape closure
- > Constructed waist with belt loops and YKK zipper
- > 2 needle lap seamed for improved durability
- > All pressure points bar tacked for extra strength and durability
- > 65% polyester for durability 35% cotton for comfort (KIDS)
- > 240gsm twill fabric (KIDS)