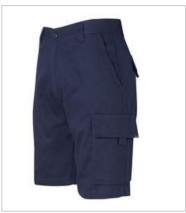

## JB'S MERCERISED WORK CARGO SHORT 6MS

Maximum Practicality

## **Details**

- > Classic fit
- > 100% Cotton for 100% comfort
- > 310gsm mercerised double preshrunk drill
- Complies with Standard AS 4399:2020 for UPF Protection (UPF 50+)
- > POCKET BAG: Polyester/Cotton
- > Cargo pockets on both legs with flaps, Hook-Pile Tape closure and webbing pulls
- > Two front slant pockets, one front welt pocket, and two back welt pockets with flap and Hook-Pile Tape closure
- > Constructed waist with belt loops and YKK zipper
- > 2 needle lap seamed for improved durability
- > All pressure points bar tacked for extra strength and durability
- > 65% polyester for durability 35% cotton for comfort (KIDS)
- > 240gsm twill fabric (KIDS)