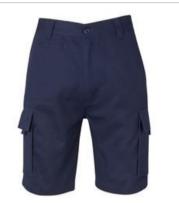

## JB'S MERCERISED WORK CARGO SHORT 6MS

Maximum Practicality

## **Details**

- > Classic fit
- > 100% Cotton for 100% comfort
- > 310gsm mercerised double preshrunk drill
- Complies with Standard AS 4399:2020 for UPF Protection (UPF 50+)
- > POCKET BAG: Polyester/Cotton
- > Cargo pockets on both legs with flaps, Hook-Pile Tape closure and webbing pulls
- > Two front slant pockets, one front welt pocket, and two back welt pockets with flap and Hook-Pile Tape closure
- > Constructed waist with belt loops and YKK zipper
- > 2 needle lap seamed for improved durability
- > All pressure points bar tacked for extra strength and durability
- > 65% polyester for durability 35% cotton for comfort (KIDS)
- > 240gsm twill fabric (KIDS)