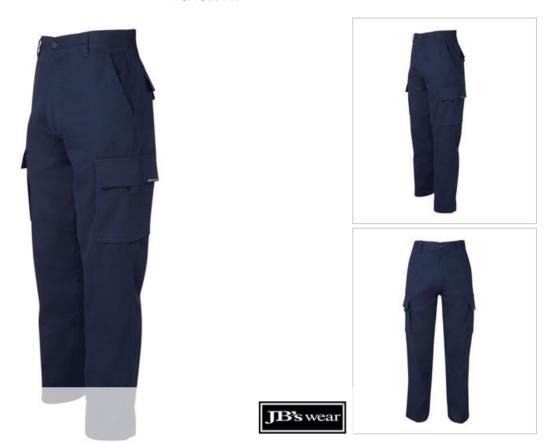

## JB'S ADULTS AND KIDS MERCERISED WORK CARGO PANT 6MP

Perfect Fit

Available Colours:

Navy (UPF

50+)

12 | UPF 50+)

| Details                                                             | Sizing           |    |    |          |      |      |     |       |     |      |     |
|---------------------------------------------------------------------|------------------|----|----|----------|------|------|-----|-------|-----|------|-----|
| > Classic fit                                                       | KIDS             |    |    | 4        | 6    | 8    | 10  |       | 12  |      |     |
| > 100% Cotton for 100% comfort                                      | WAIST            |    | 5  | 6        | 58   | 60   | 64  | 1     | 68  |      |     |
| > 310gsm mercerised double preshrunk drill                          | <b>INNER LEG</b> |    | 45 |          | 52   | 58 6 |     | 63 68 |     |      |     |
| > Complies with Standard AS 4399:2020 for UPF Protection (UPF       | WAIST            |    | 6  | 6        | 68   | 70   | 74  | 1     | 78  |      |     |
| 50+)                                                                | STRETCHED        |    |    |          |      |      |     |       |     |      |     |
| > POCKET BAG: Polyester/Cotton                                      |                  |    |    |          |      |      |     |       |     |      |     |
| > Cargo pockets on both legs with flaps, Hook-Pile Tape closure and | STOUT            | 87 | 92 | 97       | 102  | 107  | 112 | 117   | 122 | 127  | 132 |
| webbing pulls                                                       | INNER            | 71 | 73 | 75       | 78   | 80   | 81  | 81.5  | 82  | 82.5 | 83  |
| > Two front slant pockets, one front welt pocket, and two back welt | LEG              |    |    |          |      |      |     |       |     |      |     |
| pockets with flap and Hook-Pile Tape closure                        |                  |    |    |          |      |      |     |       |     |      |     |
| Constructed waist with belt loops and YKK zipper                    | REGULAR          | 6  |    | 2 7      | 7 82 | 87   | 92  | 97    | 102 | 107  | 112 |
| > 2 needle lap seamed for improved durability                       | <b>INNER LEG</b> | 6  | 97 | 2 7      | 5 78 | 80   | 83  | 84    | 85  | 86.5 | 88  |
| > All pressure points bar tacked for extra strength and durability  |                  |    |    |          |      |      |     |       |     |      |     |
| > 65% polyester for durability 35% cotton for comfort (KIDS)        | 1                |    | ~  | 1        | 0    |      |     |       |     |      |     |
| > 240gsm twill fabric (KIDS)                                        |                  |    | _  | <b>V</b> |      |      |     |       |     |      |     |
| > Pant with knee patch (KIDS)                                       | <b>UPF</b>       |    |    | Compli   | ant  |      |     |       |     |      |     |