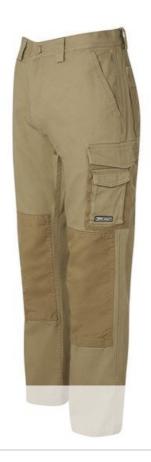

## JB'S CANVAS CARGO PANT 6MCP

Cordura Strength

## **Details**

- > Classic fit
- > 100% Cotton for 100% comfort
- Complies with Standard AS 4399:2020 for UPF Protection (UPF 50+)
- > Pocket bag: Polyester/Cotton
- > 345gsm canvas duck weave
- > Two front slant pockets, one front coin pocket, and two back patch pockets with functional double layer and one side cargo and mobile phone pocket
- > Constructed waist with belt loops and YKK zipper
- > 3 needle lap seamed for improved durability
- Reinforced cordura pockets, knee pad insert patches and back cuff reinforcement