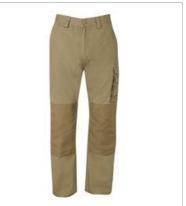

## JB'S CANVAS CARGO PANT 6MCP

Cordura Strength

## **Details**

- > Classic fit
- > 100% Cotton for 100% comfort
- Complies with Standard AS 4399:2020 for UPF Protection (UPF 50+)
- > Pocket bag: Polyester/Cotton
- > 345gsm canvas duck weave
- > Two front slant pockets, one front coin pocket, and two back patch pockets with functional double layer and one side cargo and mobile phone pocket
- > Constructed waist with belt loops and YKK zipper
- > 3 needle lap seamed for improved durability
- Reinforced cordura pockets, knee pad insert patches and back cuff reinforcement