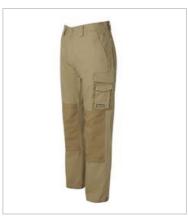

## JB'S CANVAS CARGO PANT 6MCP

Cordura Strength

## **Details**

- > Classic fit
- > 100% Cotton for 100% comfort
- Complies with Standard AS 4399:2020 for UPF Protection (UPF 50+)
- > Pocket bag: Polyester/Cotton
- > 345gsm canvas duck weave
- > Two front slant pockets, one front coin pocket, and two back patch pockets with functional double layer and one side cargo and mobile phone pocket
- > Constructed waist with belt loops and YKK zipper
- > 3 needle lap seamed for improved durability
- Reinforced cordura pockets, knee pad insert patches and back cuff reinforcement