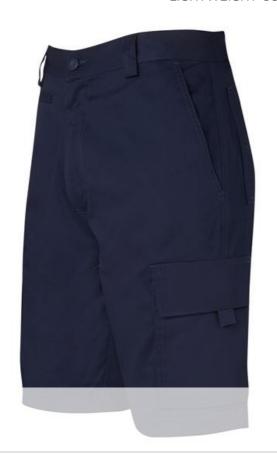

## JB'S LIGHT MULTI POCKET SHORT

6LMS

LIGHTWEIGHT COMFORT

## **Details**

- > Classic fit
- > 100% Cotton for 100% comfort
- > 190gsm mercerised double pre-shrunk drill
- Complies with Standard AS 4399:2020 for UPF Protection (UPF 50+)
- > Pocket Bag: Polyester/Cotton
- > Two front slant pockets, one front coin pocket, and two back patch pockets
- Multi-tool side pocket, side cargo pocket with webbing pull, and double mobile phone pocket with Hook-Pile Tape tab
- > Constructed waist with belt loops and YKK zipper
- > 2 needle lap seamed for improved durability
- > All pressure points bar tacked for extra strength and durability
- > Eyelets at crotch