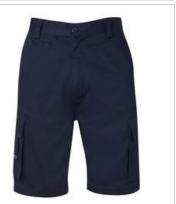

## JB'S LIGHT MULTI POCKET SHORT

6LMS

LIGHTWEIGHT COMFORT

## **Details**

- > Classic fit
- > 100% Cotton for 100% comfort
- > 190gsm mercerised double pre-shrunk drill
- Complies with Standard AS 4399:2020 for UPF Protection (UPF 50+)
- > Pocket Bag: Polyester/Cotton
- > Two front slant pockets, one front coin pocket, and two back patch pockets
- Multi-tool side pocket, side cargo pocket with webbing pull, and double mobile phone pocket with Hook-Pile Tape tab
- > Constructed waist with belt loops and YKK zipper
- > 2 needle lap seamed for improved durability
- > All pressure points bar tacked for extra strength and durability
- > Eyelets at crotch