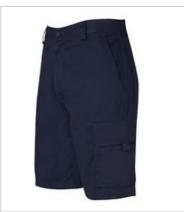

## JB'S LIGHT MULTI POCKET SHORT

6LMS

LIGHTWEIGHT COMFORT

## **Details**

- > Classic fit
- > 100% Cotton for 100% comfort
- > 190gsm mercerised double pre-shrunk drill
- Complies with Standard AS 4399:2020 for UPF Protection (UPF 50+)
- > Pocket Bag: Polyester/Cotton
- > Two front slant pockets, one front coin pocket, and two back patch pockets
- Multi-tool side pocket, side cargo pocket with webbing pull, and double mobile phone pocket with Hook-Pile Tape tab
- > Constructed waist with belt loops and YKK zipper
- > 2 needle lap seamed for improved durability
- > All pressure points bar tacked for extra strength and durability
- > Eyelets at crotch