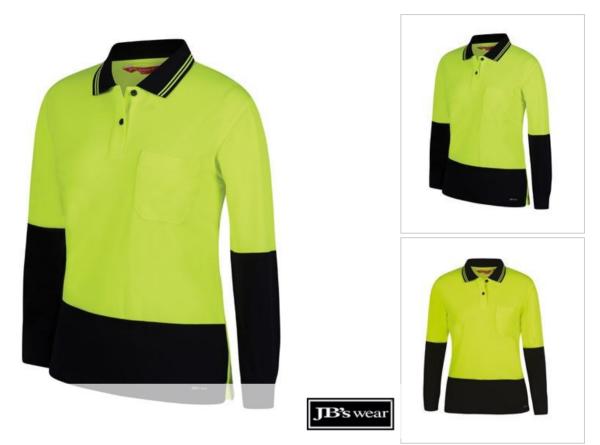

## JB'S LADIES HI VIS L/S COMFORT POLO

Look No Further

## Available Colours:

| Details                                                               | Sizing                       |     |      |    |                               |    |                        |            |      |    |      |
|-----------------------------------------------------------------------|------------------------------|-----|------|----|-------------------------------|----|------------------------|------------|------|----|------|
| > Classic fit                                                         | LADIES                       | 8   | 10   | 12 | 14                            | 16 | 18                     | 20         | 22   | 24 | 26   |
| > 100% Polyester for durability, 160gsm micro mesh fabric             | <b>BUST</b>                  | 46  | 48.5 | 51 | 53.5                          | 56 | 58.5                   | 61         | 63.5 | 66 | 68.5 |
| > JB's Dri moisture wicking fabric designed to help keep you cool and | SP                           | 62  | 64   | 66 | 68                            | 70 | 72                     | 73         | 74   | 75 | 76   |
| dry                                                                   | LENGTH                       |     |      |    |                               |    |                        |            |      |    |      |
| > Complies with Standard AS 4399:2020 for UPF Protection (UPF         |                              |     |      |    |                               |    |                        |            |      |    |      |
| 50+)                                                                  |                              |     | 1    |    |                               |    |                        | Australian |      |    |      |
| Complies with standard AS/NZS 1906.4:2010 and AS/NZS                  |                              | UPF |      |    |                               |    | Standards              |            |      |    |      |
| 4602.1:2011 Day only                                                  | T                            |     |      |    |                               | A  | S/NZS:190<br>S/NZS:460 | 6.4:2010   |      |    |      |
| > Reinforced chest pocket with pen insert                             | JB's Dri<br>Moisture Wicking |     |      | n  | UPF Compliant<br>AS 4399:2020 |    |                        | Day Only   |      |    |      |
| > Straight hem with side split                                        |                              | -   |      |    |                               |    |                        |            |      |    |      |
| > Easy care, quick drying fabric                                      |                              |     |      |    |                               |    |                        |            |      |    |      |