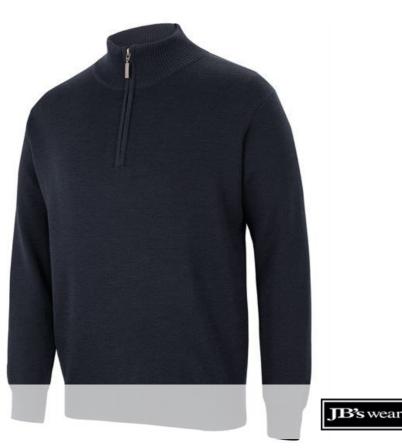

## JB'S MEN'S CORPORATE 1/2 ZIP JUMPER 6JHZ

This stylish, zip, classic knitted jumper is perfect for the cooler days.

## **Details**

- > Classic Fit
- > 50% Wool for warmth, 50% Acrylic for easy care
- > Full needle 12 guage
- > Antique brass zip placket
- > Ribbed cuff and basque
- > Soft hand feel

| S | İ | Z | İ | ٢ | 1 | g |  |
|---|---|---|---|---|---|---|--|
|   |   |   |   |   |   |   |  |