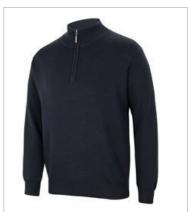

## JB'S MEN'S CORPORATE 1/2 ZIP JUMPER 6JHZ

This stylish, zip, classic knitted jumper is perfect for the cooler days.

## **Details**

- > Classic Fit
- > 50% Wool for warmth, 50% Acrylic for easy care
- > Full needle 12 guage
- > Antique brass zip placket
- > Ribbed cuff and basque
- > Soft hand feel

| S | İ | Z | İ | ٢ | 1 | g |  |
|---|---|---|---|---|---|---|--|
|   |   |   |   |   |   |   |  |