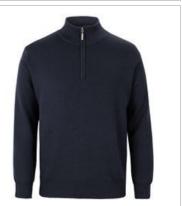

## JB'S MEN'S CORPORATE 1/2 ZIP JUMPER 6JHZ

This stylish, zip, classic knitted jumper is perfect for the cooler days.

## **Details**

- > Classic Fit
- > 50% Wool for warmth, 50% Acrylic for easy care
- > Full needle 12 guage
- > Antique brass zip placket
- > Ribbed cuff and basque
- > Soft hand feel

| S | İ | Z | İ | ٢ | 1 | g |  |
|---|---|---|---|---|---|---|--|
|   |   |   |   |   |   |   |  |