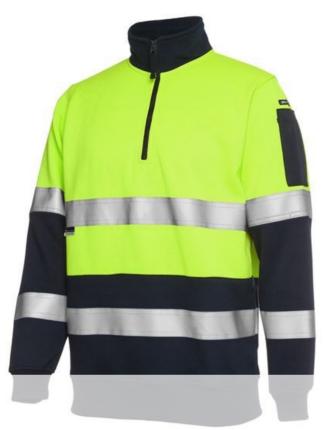

## JB'S HI VIS (D+N) 1/2 ZIP FLEECY SWEAT 6HZFS

Classic Option

## **Details**

- > Classic fit
- > 80% Polyester for durability, and 20% Cotton for comfort
- > 280gsm fleece fabric
- > JB's reflective tape stands up to 50 times domestic wash
- > Half-zip collar, Rib basque and cuffs with elastane
- > Pen pocket at sleeve
- > Easy care fabric
- > Front contrast panel
- Complies with Standards AS/NZS 1906.4:2010 AS/NZS 4602.1:2011 Day and Night