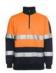

## JB'S HI VIS (D+N) 1/2 ZIP FLEECY SWEAT 6HZFS

Classic Option

## **Details**

- > Classic fit
- > 80% Polyester for durability, and 20% Cotton for comfort
- > 280gsm fleece fabric
- > JB's reflective tape stands up to 50 times domestic wash
- > Half-zip collar, Rib basque and cuffs with elastane
- > Pen pocket at sleeve
- > Easy care fabric
- > Front contrast panel
- Complies with Standards AS/NZS 1906.4:2010 AS/NZS 4602.1:2011 Day and Night