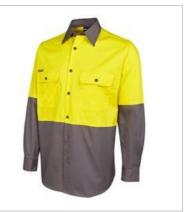

## JB'S HI VIS L/S 150G WORK SHIRT

#### **Details**

- > Classic fit
- > 100% Cotton for 100% comfort in a 150gsm double pre-shrunk drill
- Complies with Standard AS 4399:2020 for UPF Protection (UPF 50+)
- Complies with Standards AS/NZS 1906.4:2010 and AS/NZS 4602.1:2011 Day Only
- Wide back neck yoke with concealed mesh, cooling gussets at underarms
- > Two front pockets with button-down flaps and pen insert
- > Contrast panel on front, back, long sleeves and collar
- > Curved hem with back tail styling
- > Two-piece collar
- > 8/9XL only in Orange/Navy, Yellow/Navy, Orange/Black, Yellow/Navy