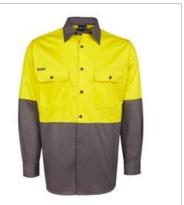

## JB'S HI VIS L/S 150G WORK SHIRT

#### **Details**

- > Classic fit
- > 100% Cotton for 100% comfort in a 150gsm double pre-shrunk drill
- Complies with Standard AS 4399:2020 for UPF Protection (UPF 50+)
- Complies with Standards AS/NZS 1906.4:2010 and AS/NZS 4602.1:2011 Day Only
- Wide back neck yoke with concealed mesh, cooling gussets at underarms
- > Two front pockets with button-down flaps and pen insert
- > Contrast panel on front, back, long sleeves and collar
- > Curved hem with back tail styling
- > Two-piece collar
- > 8/9XL only in Orange/Navy, Yellow/Navy, Orange/Black, Yellow/Navy