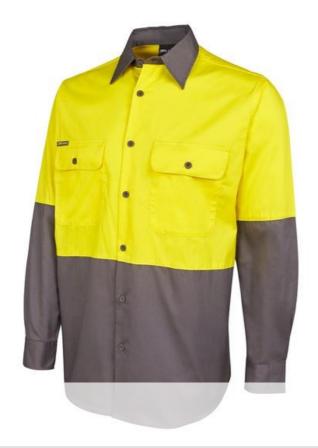

## JB'S HI VIS L/S 150G WORK SHIRT

#### **Details**

- > Classic fit
- > 100% Cotton for 100% comfort in a 150gsm double pre-shrunk drill
- Complies with Standard AS 4399:2020 for UPF Protection (UPF 50+)
- Complies with Standards AS/NZS 1906.4:2010 and AS/NZS 4602.1:2011 Day Only
- Wide back neck yoke with concealed mesh, cooling gussets at underarms
- > Two front pockets with button-down flaps and pen insert
- > Contrast panel on front, back, long sleeves and collar
- > Curved hem with back tail styling
- > Two-piece collar
- > 8/9XL only in Orange/Navy, Yellow/Navy, Orange/Black, Yellow/Navy