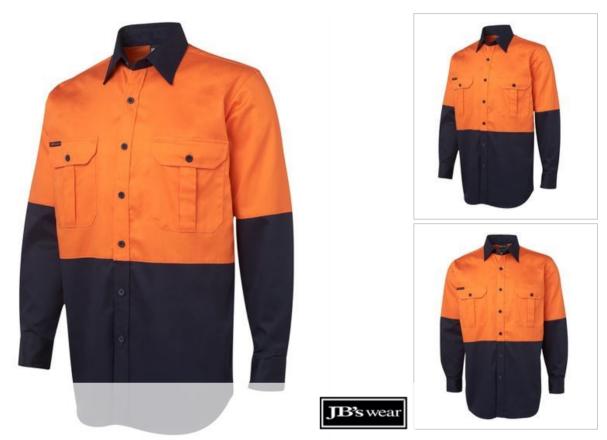

## JB'S HI VIS L/S 190G WORK SHIRT 6HWL

A strong selection

## Details Sizing > Classic fit ADULTS 2XS XS S Μ L XL 2XL 3XL 4XL 5XL 6/7) > 100% Cotton for 100% comfort in a 190gsm double pre-shrunk drill CHEST 53 55 57 59 61.25 63.75 66.75 71.5 74.5 77.5 83. > Complies with Standard AS 4399:2020 for UPF Protection (UPF <u>CB</u> 74 76 78 80 82 83 84 85 86 87 89 50+) **LENGTH** > Complies with Standards AS/NZS 1906.4:2010 AS/NZS 4602.1:2011 COLLAR 34 36 38 40 41.5 43 45 47 49 51 55 Day Only 4 > Two-piece collar > Two front pockets with button-down flaps and pen insert Australian > Curved hem with back tail styling Standards > Two needle lap seamed for improved durability **UPF** Compliant Day Only Sun Protection AS 4399-2020

> All pressure points bar tacked for extra strength and durability