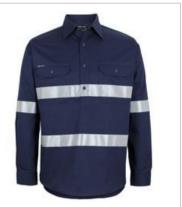

## JB'S CLOSE FRONT L/S 150G WORK SHIRT REFLECTIVE TAPE

**6HWCT** 

## **Details**

- > Classic fit
- > 100% Cotton for 100% comfort in a 150gsm double pre-shrunk drill
- Wide back neck yoke with concealed mesh, cooling gussets at underarm
- > Closed front design
- > Two front pockets with button down flaps and pen insert
- > Curved hem with back tail styling
- > Two piece collar
- > Reflective tape across body and sleeve
- Complies with Standard AS 4399:2020 for UPF Protection (UPF 50+)
- > Reflective tape complies with standard AS/NZS 1906.4:2010
- > Complies with standard AS/NZS 4602.1:2011 Night only