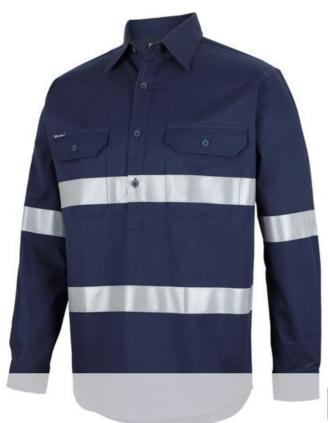

## JB'S CLOSE FRONT L/S 150G WORK SHIRT REFLECTIVE TAPE

**6HWCT** 

## Available Colours:

Navy (UPI 50+)

## **Details**

- > Classic fit
- > 100% Cotton for 100% comfort in a 150gsm double pre-shrunk drill
- Wide back neck yoke with concealed mesh, cooling gussets at underarm
- > Closed front design
- > Two front pockets with button down flaps and pen insert
- > Curved hem with back tail styling
- > Two piece collar
- > Reflective tape across body and sleeve
- Complies with Standard AS 4399:2020 for UPF Protection (UPF 50+)
- > Reflective tape complies with standard AS/NZS 1906.4:2010
- > Complies with standard AS/NZS 4602.1:2011 Night only