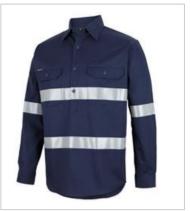

## JB'S CLOSE FRONT L/S 150G WORK SHIRT REFLECTIVE TAPE

**6HWCT** 

## **Details**

- > Classic fit
- > 100% Cotton for 100% comfort in a 150gsm double pre-shrunk drill
- Wide back neck yoke with concealed mesh, cooling gussets at underarm
- > Closed front design
- > Two front pockets with button down flaps and pen insert
- > Curved hem with back tail styling
- > Two piece collar
- > Reflective tape across body and sleeve
- Complies with Standard AS 4399:2020 for UPF Protection (UPF 50+)
- > Reflective tape complies with standard AS/NZS 1906.4:2010
- > Complies with standard AS/NZS 4602.1:2011 Night only