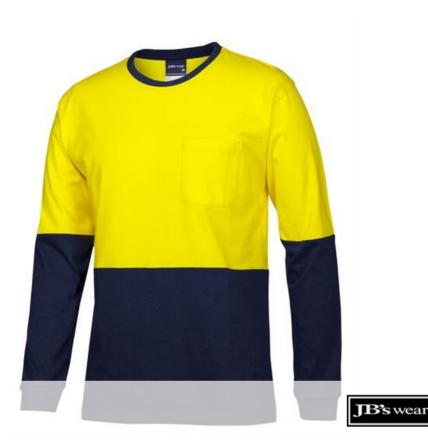

## JB'S HI VIS L/S CREW NECK COTTON T-SHIRT

**6HVTN** 

All day comfort

## Available Colours:

Yellow/Navy (UPF 50+)

## **Details**

- > Classic fit
- > 100% cotton for comfort, 180gsm fabric
- > Straight hem with side splits
- Complies with AS/NZS 1906.4:2010 and AS/NZS 4602.1:2011 Day only
- Complies with Standard AS 4399:2020 for UPF Protection (UPF 50+)