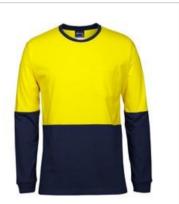

## JB'S HI VIS L/S CREW NECK COTTON T-SHIRT

**6HVTN** 

All day comfort

## Available Colours:

Yellow/Navy (UPF 50+)

## **Details**

- > Classic fit
- > 100% cotton for comfort, 180gsm fabric
- > Straight hem with side splits
- Complies with AS/NZS 1906.4:2010 and AS/NZS 4602.1:2011 Day only
- Complies with Standard AS 4399:2020 for UPF Protection (UPF 50+)