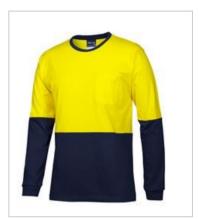

## JB'S HI VIS L/S CREW NECK COTTON T-SHIRT

**6HVTN** 

All day comfort

## Available Colours:

Yellow/Navy (UPF 50+)

## **Details**

- > Classic fit
- > 100% cotton for comfort, 180gsm fabric
- > Straight hem with side splits
- Complies with AS/NZS 1906.4:2010 and AS/NZS 4602.1:2011 Day only
- Complies with Standard AS 4399:2020 for UPF Protection (UPF 50+)