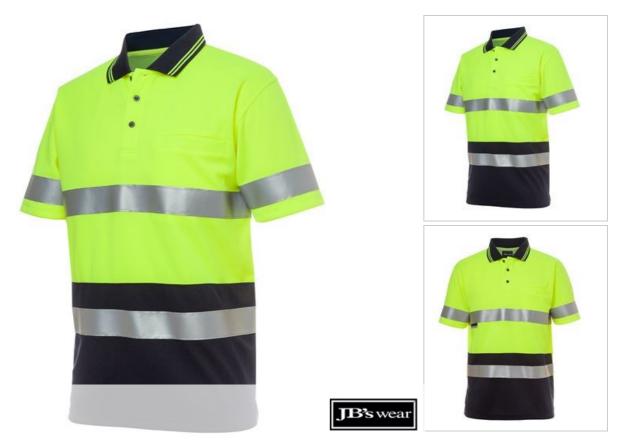

## JB'S HI VIS S/S (D+N) TRADITIONAL POLO 6HVST

A Hi Vis staple

## Details

- > Classic Fit
- > 100% Polyester for durability, 160gsm micro mesh fabric
- > JB's reflective tape stands up to 50 times domestic wash
- > JB's Dri™ moisture wicking fabric designed to help keep you cool and dry
- > Complies with Standard AS 4399:2020 for UPF Protection (UPF 50+)
- > Complies with Standards AS/NZS 1906.4:2010 AS/NZS 4602.1:2011 Day and Night
- > Easy snip- off stay stitch at welt pocket opening to keep pocket in shape
- > Straight hem with side splits
- > Easy care fabric, quick drying