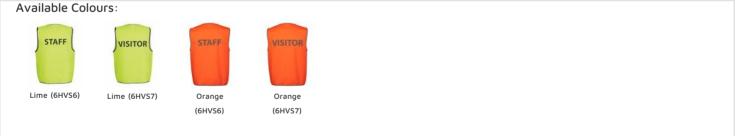

## JB'S HI VIS SAFETY VEST STAFF/ VISITOR 6HVS

Industry Specific

| Details                                                                    | Sizing                                                                          |    |    |    |    |     |     |     |     |
|----------------------------------------------------------------------------|---------------------------------------------------------------------------------|----|----|----|----|-----|-----|-----|-----|
| > Classic fit                                                              | ADULTS                                                                          | S  | M  | L  | XL | 2XL | 3XL | 4XL | 5XL |
| > 100% polyester tricot for durability                                     | CHEST                                                                           | 56 | 59 | 62 | 65 | 68  | 71  | 74  | 77  |
| Complies with Standards AS/NZS 1906.4:2010 and AS/NZS 4602.1:2011 Day only | SP LENGTH                                                                       | 70 | 70 | 72 | 72 | 74  | 74  | 76  | 76  |
| > Front flap with Hook-Pile Tape closure                                   |                                                                                 |    |    |    |    |     |     |     |     |
| Contrast grey binding                                                      | Australian<br>Standards<br>AS.NZS:1906.4:2010<br>AS.NZS:4602.1:2011<br>Day Only |    |    |    |    |     |     |     |     |