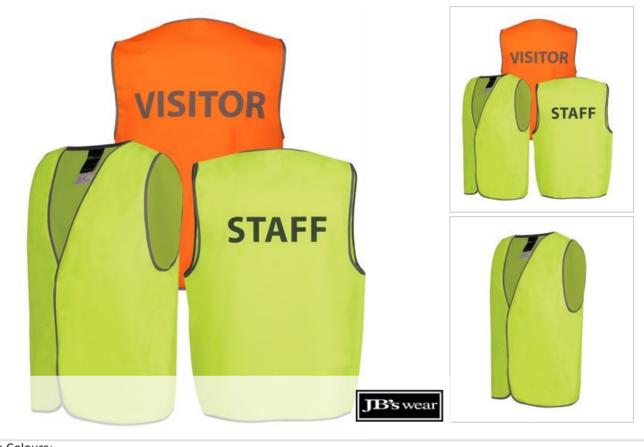

## JB'S HI VIS SAFETY VEST STAFF/ VISITOR 6HVS

Industry Specific

| Details                                                                    | Sizing                                                                          |    |    |    |    |     |     |     |     |
|----------------------------------------------------------------------------|---------------------------------------------------------------------------------|----|----|----|----|-----|-----|-----|-----|
| > Classic fit                                                              | ADULTS                                                                          | S  | M  | L  | XL | 2XL | 3XL | 4XL | 5XL |
| > 100% polyester tricot for durability                                     | CHEST                                                                           | 56 | 59 | 62 | 65 | 68  | 71  | 74  | 77  |
| Complies with Standards AS/NZS 1906.4:2010 and AS/NZS 4602.1:2011 Day only | SP LENGTH                                                                       | 70 | 70 | 72 | 72 | 74  | 74  | 76  | 76  |
| > Front flap with Hook-Pile Tape closure                                   |                                                                                 |    |    |    |    |     |     |     |     |
| Contrast grey binding                                                      | Australian<br>Standards<br>AS.NZS:1906.4:2010<br>AS.NZS:4602.1:2011<br>Day Only |    |    |    |    |     |     |     |     |