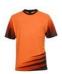

## JB'S HI VIS RIPPA SUB TEE

Rippa Design

## Details

- > Classic fit
- > 100% Polyester 160gsm micro mesh fabric for durability
- JB's Dri™ moisture wicking fabric designed to help keep you cool and dry
- > Complies with Standard AS/NZS 1906.4: 2010 and AS/NZS 4602.1:2011 Day only
- Complies with Standard AS 4399:2020 for UPF Protection (UPF 50+)
- > Raglan Sleeve
- > Reinforced chest pocket with pen insert
- > Straight hem with side splits
- > Easy care, quick drying