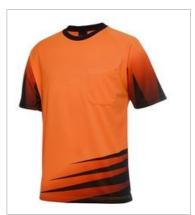

## JB'S HI VIS RIPPA SUB TEE

Rippa Design

## Available Colours:

Orange/Black (UPF 50+)

## Details

- > Classic fit
- > 100% Polyester 160gsm micro mesh fabric for durability
- JB's Dri™ moisture wicking fabric designed to help keep you cool and dry
- > Complies with Standard AS/NZS 1906.4: 2010 and AS/NZS 4602.1:2011 Day only
- Complies with Standard AS 4399:2020 for UPF Protection (UPF 50+)
- > Raglan Sleeve
- > Reinforced chest pocket with pen insert
- > Straight hem with side splits
- > Easy care, quick drying