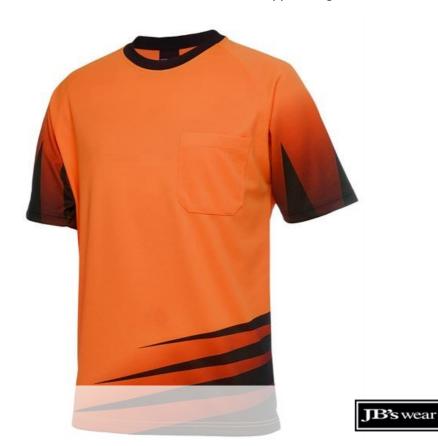

## JB'S HI VIS RIPPA SUB TEE

Rippa Design

## Available Colours:

Orange/Black (UPF 50+)

## Details

- > Classic fit
- > 100% Polyester 160gsm micro mesh fabric for durability
- JB's Dri™ moisture wicking fabric designed to help keep you cool and dry
- > Complies with Standard AS/NZS 1906.4: 2010 and AS/NZS 4602.1:2011 Day only
- Complies with Standard AS 4399:2020 for UPF Protection (UPF 50+)
- > Raglan Sleeve
- > Reinforced chest pocket with pen insert
- > Straight hem with side splits
- > Easy care, quick drying