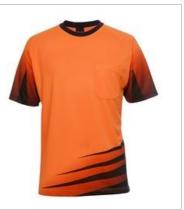

## JB'S HI VIS RIPPA SUB TEE

Rippa Design

## Available Colours:

Orange/Black (UPF 50+)

## Details

- > Classic fit
- > 100% Polyester 160gsm micro mesh fabric for durability
- JB's Dri™ moisture wicking fabric designed to help keep you cool and dry
- > Complies with Standard AS/NZS 1906.4: 2010 and AS/NZS 4602.1:2011 Day only
- Complies with Standard AS 4399:2020 for UPF Protection (UPF 50+)
- > Raglan Sleeve
- > Reinforced chest pocket with pen insert
- > Straight hem with side splits
- > Easy care, quick drying