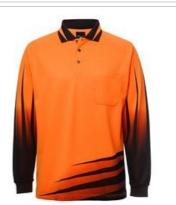

## JB'S HI VIS L/S RIPPA SUB POLO 6HVRL

Striking and Safe

## **Details**

- > Classic fit
- > 100% Polyester 160gsm micro mesh fabric for durability
- JB's Dri™ moisture wicking fabric designed to help keep you cool and dry
- Complies with Standard AS/NZS 1906.4:2010 and AS/NZS 4602.1:2011 Day
- > Complies with Standard AS 4399:2020 for UPF Protection (UPF 50+)
- > Jacquard Hi Vis stripe insert collar
- > Raglan Sleeve
- > Reinforced chest pocket with pen insert
- > Straight hem with side splits
- > Easy care, quick drying