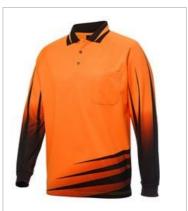

## JB'S HI VIS L/S RIPPA SUB POLO 6HVRL

Striking and Safe

## **Details**

- > Classic fit
- > 100% Polyester 160gsm micro mesh fabric for durability
- JB's Dri™ moisture wicking fabric designed to help keep you cool and dry
- Complies with Standard AS/NZS 1906.4:2010 and AS/NZS 4602.1:2011 Day
- > Complies with Standard AS 4399:2020 for UPF Protection (UPF 50+)
- > Jacquard Hi Vis stripe insert collar
- > Raglan Sleeve
- > Reinforced chest pocket with pen insert
- > Straight hem with side splits
- > Easy care, quick drying