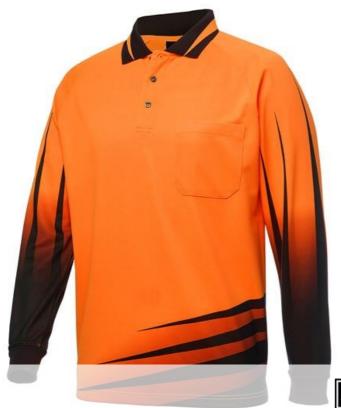

## JB'S HI VIS L/S RIPPA SUB POLO 6HVRL

Striking and Safe

## **Details**

- > Classic fit
- > 100% Polyester 160gsm micro mesh fabric for durability
- JB's Dri™ moisture wicking fabric designed to help keep you cool and dry
- Complies with Standard AS/NZS 1906.4:2010 and AS/NZS 4602.1:2011 Day
- > Complies with Standard AS 4399:2020 for UPF Protection (UPF 50+)
- > Jacquard Hi Vis stripe insert collar
- > Raglan Sleeve
- > Reinforced chest pocket with pen insert
- > Straight hem with side splits
- > Easy care, quick drying