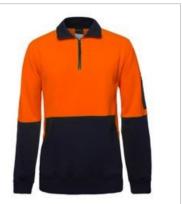

## JB'S HI VIS 330G 1/2 ZIP FLEECE

**HEAVIER 330GSM WEIGHT** 

## **Details**

- > Classic fit
- > 80% Polyester for durability and 20% Cotton for comfort
- > 330gsm heavy fleece
- > Cotton Twill pen pocket added to sleeve at wearer's left side.
- > 2x2 rib with 8% elastane on sleeve cuff opening and bottom hem basque
- > Front kangaroo pockets
- > Dust Panels at Body & Sleeves.
- > Two additional side pocket with pen insert
- Complies with AS/NZS 1906.4 :2010 and AS/NZS 4602.1:2011 Day only