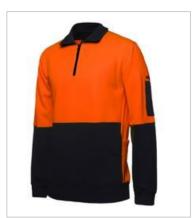

## JB'S HI VIS 330G 1/2 ZIP FLEECE

**HEAVIER 330GSM WEIGHT** 

## **Details**

- > Classic fit
- > 80% Polyester for durability and 20% Cotton for comfort
- > 330gsm heavy fleece
- > Cotton Twill pen pocket added to sleeve at wearer's left side.
- > 2x2 rib with 8% elastane on sleeve cuff opening and bottom hem basque
- > Front kangaroo pockets
- > Dust Panels at Body & Sleeves.
- > Two additional side pocket with pen insert
- Complies with AS/NZS 1906.4 :2010 and AS/NZS 4602.1:2011 Day only