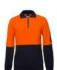

## JB'S HI VIS 330G 1/2 ZIP FLEECE

**HEAVIER 330GSM WEIGHT** 

## Available Colours:

Orange/Navy

## **Details**

- > Classic fit
- > 80% Polyester for durability and 20% Cotton for comfort
- > 330gsm heavy fleece
- > Cotton Twill pen pocket added to sleeve at wearer's left side.
- > 2x2 rib with 8% elastane on sleeve cuff opening and bottom hem basque
- > Front kangaroo pockets
- > Dust Panels at Body & Sleeves.
- > Two additional side pocket with pen insert
- Complies with AS/NZS 1906.4 :2010 and AS/NZS 4602.1:2011 Day only