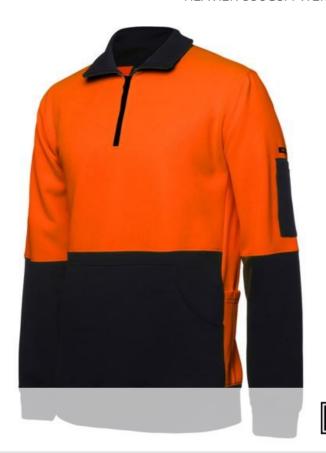

## JB'S HI VIS 330G 1/2 ZIP FLEECE

**HEAVIER 330GSM WEIGHT** 

## **Details**

- > Classic fit
- > 80% Polyester for durability and 20% Cotton for comfort
- > 330gsm heavy fleece
- > Cotton Twill pen pocket added to sleeve at wearer's left side.
- > 2x2 rib with 8% elastane on sleeve cuff opening and bottom hem basque
- > Front kangaroo pockets
- > Dust Panels at Body & Sleeves.
- > Two additional side pocket with pen insert
- Complies with AS/NZS 1906.4 :2010 and AS/NZS 4602.1:2011 Day only