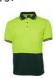

# JB'S HI VIS S/S TRADITIONAL POLO 6HVPS

A smart choice

**JB's** wear

## Available Colours:

Lime/Black (UPF 50+)

Lime/Bottle (UPF 50+)

Lime/Charcoal (UPF 50+)

Lime/Maroon (UPF 50+)

Lime/Navy (UPF 50+)

Lime/Royal (UPF 50+)

Orange/Black (UPF 50+)