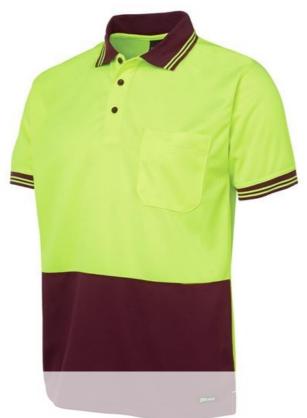

# JB'S HI VIS S/S TRADITIONAL POLO 6HVPS

A smart choice

**JB's** wear

## Available Colours:

Lime/Black (UPF 50+)

Lime/Bottle (UPF 50+)

Lime/Charcoal (UPF 50+)

Lime/Maroon (UPF 50+)

Lime/Navy (UPF 50+)

Lime/Royal (UPF 50+)

Orange/Black (UPF 50+)

#### **Details**

- > Classic Fit
- > 100% Polyester for durability, 160gsm micro mesh fabric
- JB's Dri™ moisture wicking fabric designed to help keep you cool and dry
- Complies with Standard AS 4399:2020 for UPF Protection (UPF 50+)
- > Complies with Standards AS/NZS 1906.4:2010 AS/NZS 4602.1:2011

  Day Only
- > Reinforced chest pocket with pen insert
- > Straight hem with side splits
- > Easy care fabric, quick drying
- > 2XS available in all colours except Lime/Grey
- > 6/7XL only available in Lime/Black, Lime/Navy and Orange/Navy