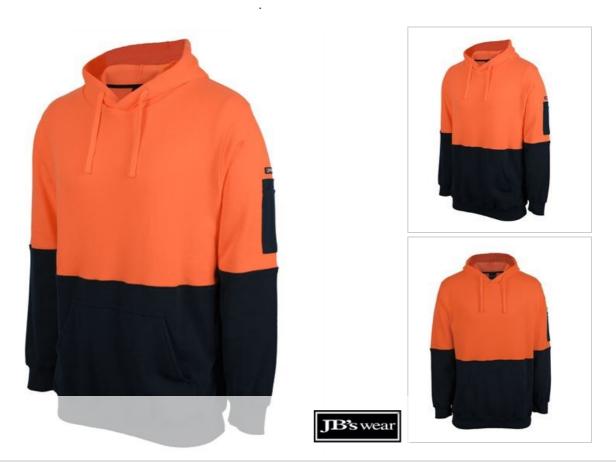

## JB'S HI VIS 310 COTTON PULL OVER HOODIE **6HVPM**

## Available Colours:

| Details |                                                                | Sizing                                       |              |    |      |    |      |    |      |     |      |     |
|---------|----------------------------------------------------------------|----------------------------------------------|--------------|----|------|----|------|----|------|-----|------|-----|
| >       | Classic fit                                                    | ADULTS                                       | 2XS          | XS | S    | M  | L    | XL | 2XL  | 3XL | 4XL  | 5XL |
| >       | 100% cotton fabric for 100% comfort                            | <b>CHEST</b>                                 | 52.5         | 55 | 57.5 | 60 | 62.5 | 65 | 67.5 | 70  | 72.5 | 75  |
| >       | 310gsm brushed fleece for warmth                               | SP                                           | 68           | 70 | 72   | 74 | 76   | 78 | 80   | 82  | 83   | 84  |
| >       | 2x2 Rib on sleeve cuff and basque for max stretch              | LENGTH                                       |              |    |      |    |      |    |      |     |      |     |
| >       | Additional mobile pocket inside kangaroo pocket                |                                              |              |    |      |    |      |    |      |     |      |     |
| >       | Pen pocket on left hand sleeve                                 | Australia                                    | Australian   |    |      |    |      |    |      |     |      |     |
| >       | Complies to AS/NZS 1906.4:2010; Complies to AS/NZS 4602.1:2011 | Standard                                     |              |    |      |    |      |    |      |     |      |     |
|         | CLASS DAY ONLY                                                 | AS/NZS:1906.4:<br>AS/NZS:4602.1:<br>Day Only | 2010<br>2011 |    |      |    |      |    |      |     |      |     |