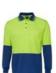

# JB'S HI VIS L/S TRADITIONAL POLO 6HVPL

A smart choice

## Available Colours:

Lime/Black (UPF 50+)

Lime/Bottle

Lime/Navy (UPF 50+)

Lime/Royal (UPF 50+)

Lime/White (UPF 50+)

Orange/Black (UPF 50+)

range/Navy (UPF 50+)

#### **Details**

- > Classic Fit
- > 100% Polyester for durability, 160gsm micro mesh fabric
- JB's Dri™ moisture wicking fabric designed to help keep you cool and dry
- Complies with Standard AS 4399:2020 for UPF Protection (UPF 50+)
- Complies with Standards AS/NZS 1906.4:2010 AS/NZS 4602.1:2011 Day Only
- > Reinforced chest pocket with pen insert
- > Straight hem with side splits
- > Easy care fabric, quick drying
- > 2XS only in Lime/Black, Lime/Navy, Orange/Black, Orange/Navy
- > 6/7XL, 8/9XL only in Lime/Navy, Orange/Navy