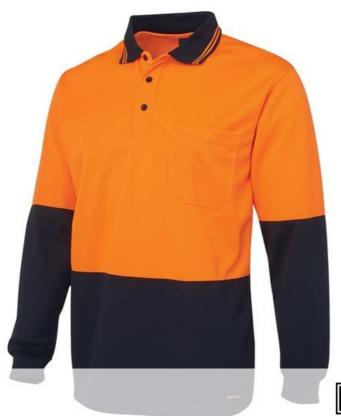

# JB'S HI VIS L/S TRADITIONAL POLO 6HVPL

A smart choice

#### **Details**

- > Classic Fit
- > 100% Polyester for durability, 160gsm micro mesh fabric
- JB's Dri™ moisture wicking fabric designed to help keep you cool and dry
- Complies with Standard AS 4399:2020 for UPF Protection (UPF 50+)
- Complies with Standards AS/NZS 1906.4:2010 AS/NZS 4602.1:2011 Day Only
- > Reinforced chest pocket with pen insert
- > Straight hem with side splits
- > Easy care fabric, quick drying
- > 2XS only in Lime/Black, Lime/Navy, Orange/Black, Orange/Navy
- > 6/7XL, 8/9XL only in Lime/Navy, Orange/Navy