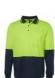

# JB'S HI VIS L/S TRADITIONAL POLO 6HVPL

A smart choice

## Available Colours:

Lime/Black (UPF 50+)

Lime/Bottle

Lime/Navy (UPF 50+)

Lime/Royal (UPF 50+)

Lime/White (UPF 50+)

Orange/Black (UPF 50+)

range/Navy (UPF 50+)

#### **Details**

- > Classic Fit
- > 100% Polyester for durability, 160gsm micro mesh fabric
- JB's Dri™ moisture wicking fabric designed to help keep you cool and dry
- Complies with Standard AS 4399:2020 for UPF Protection (UPF 50+)
- Complies with Standards AS/NZS 1906.4:2010 AS/NZS 4602.1:2011 Day Only
- > Reinforced chest pocket with pen insert
- > Straight hem with side splits
- > Easy care fabric, quick drying
- > 2XS only in Lime/Black, Lime/Navy, Orange/Black, Orange/Navy
- > 6/7XL, 8/9XL only in Lime/Navy, Orange/Navy