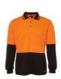

## Available Colours:

Lime/Black (UPF 50+)

Lime/Bottle

Lime/Navy (UPF 50+)

Lime/Royal (UPF 50+)

Lime/White (UPF 50+)

Orange/Black (UPF 50+)

range/Navy (UPF 50+)

#### **Details**

- > Classic Fit
- > 100% Polyester for durability, 160gsm micro mesh fabric
- JB's Dri™ moisture wicking fabric designed to help keep you cool and dry
- Complies with Standard AS 4399:2020 for UPF Protection (UPF 50+)
- Complies with Standards AS/NZS 1906.4:2010 AS/NZS 4602.1:2011 Day Only
- > Reinforced chest pocket with pen insert
- > Straight hem with side splits
- > Easy care fabric, quick drying
- > 2XS only in Lime/Black, Lime/Navy, Orange/Black, Orange/Navy
- > 6/7XL, 8/9XL only in Lime/Navy, Orange/Navy