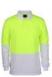

# JB'S HI VIS L/S TRADITIONAL POLO 6HVPL

A smart choice

## Available Colours:

Lime/Black (UPF 50+)

Lime/Bottle

Lime/Navy (UPF 50+)

Lime/Royal (UPF 50+)

Lime/White (UPF 50+)

Orange/Black (UPF 50+)

range/Navy (UPF 50+)

#### **Details**

- > Classic Fit
- > 100% Polyester for durability, 160gsm micro mesh fabric
- JB's Dri™ moisture wicking fabric designed to help keep you cool and dry
- Complies with Standard AS 4399:2020 for UPF Protection (UPF 50+)
- Complies with Standards AS/NZS 1906.4:2010 AS/NZS 4602.1:2011 Day Only
- > Reinforced chest pocket with pen insert
- > Straight hem with side splits
- > Easy care fabric, quick drying
- > 2XS only in Lime/Black, Lime/Navy, Orange/Black, Orange/Navy
- > 6/7XL, 8/9XL only in Lime/Navy, Orange/Navy