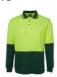

# JB'S HI VIS L/S TRADITIONAL POLO 6HVPL

A smart choice

## Available Colours:

Lime/Black (UPF 50+)

Lime/Bottle

Lime/Navy (UPF 50+)

Lime/Royal (UPF 50+)

Lime/White (UPF 50+)

Orange/Black (UPF 50+)

range/Navy (UPF 50+)

#### **Details**

- > Classic Fit
- > 100% Polyester for durability, 160gsm micro mesh fabric
- JB's Dri™ moisture wicking fabric designed to help keep you cool and dry
- Complies with Standard AS 4399:2020 for UPF Protection (UPF 50+)
- Complies with Standards AS/NZS 1906.4:2010 AS/NZS 4602.1:2011 Day Only
- > Reinforced chest pocket with pen insert
- > Straight hem with side splits
- > Easy care fabric, quick drying
- > 2XS only in Lime/Black, Lime/Navy, Orange/Black, Orange/Navy
- > 6/7XL, 8/9XL only in Lime/Navy, Orange/Navy