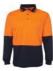

## Available Colours:

Lime/Black (UPF 50+)

Lime/Bottle

Lime/Navy (UPF 50+)

Lime/Royal (UPF 50+)

Lime/White (UPF 50+)

Orange/Black (UPF 50+)

range/Navy (UPF 50+)

#### **Details**

- > Classic Fit
- > 100% Polyester for durability, 160gsm micro mesh fabric
- JB's Dri™ moisture wicking fabric designed to help keep you cool and dry
- Complies with Standard AS 4399:2020 for UPF Protection (UPF 50+)
- Complies with Standards AS/NZS 1906.4:2010 AS/NZS 4602.1:2011 Day Only
- > Reinforced chest pocket with pen insert
- > Straight hem with side splits
- > Easy care fabric, quick drying
- > 2XS only in Lime/Black, Lime/Navy, Orange/Black, Orange/Navy
- > 6/7XL, 8/9XL only in Lime/Navy, Orange/Navy