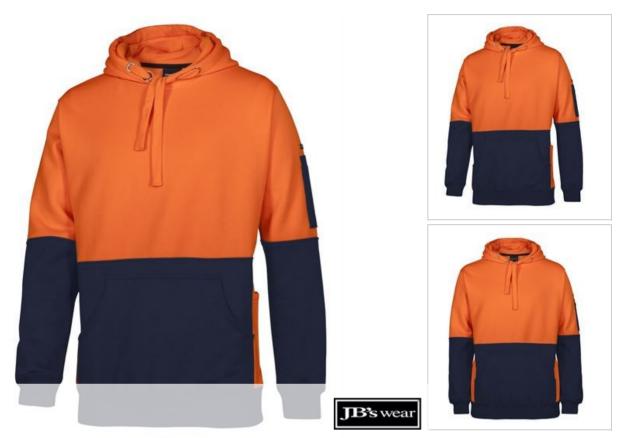

## JB'S HI VIS 330G PULL OVER HOODIE 6HVPJ

Hooded Comfort

## Available Colours:

Orange/Navy

| Details |                                                               | Sizing       |                                          |        |      |    |      |     |      |     |
|---------|---------------------------------------------------------------|--------------|------------------------------------------|--------|------|----|------|-----|------|-----|
| >       | Classic fit                                                   | ADULTS       | S                                        | Μ      | L    | XL | 2XL  | 3XL | 4XL  | 5XL |
| >       | 80% polyester for durability, 20% cotton for comfort - 330gsm | <b>CHEST</b> | 57.5                                     | 60     | 62.5 | 65 | 67.5 | 70  | 72.5 | 75  |
| >       | Contrast panel at body and sleeve                             | SP LENGTH    | 72                                       | 74     | 76   | 78 | 80   | 82  | 83   | 84  |
| >       | Kangaroo pocket at lower front                                |              |                                          |        |      |    |      |     |      |     |
| >       | Sleeve pen pocket                                             |              |                                          |        |      |    |      |     |      |     |
| >       | 3 panel hood with drawcord                                    | $(\bigcirc)$ | Australian<br>Standards                  |        |      |    |      |     |      |     |
| >       | Complies with AS/NZS 1906.4: 2010 and AS/NZS 4602.1: 2011 Day |              | AS/NZS:1906.4:2010<br>AS/NZS:4602.1:2011 |        |      |    |      |     |      |     |
|         | only                                                          | ୩<br>Hooded  |                                          | y Only |      |    |      |     |      |     |
| >       | Side panel pocket with hook-pile tape closure and pen insert  | Hooded       |                                          |        |      |    |      |     |      |     |