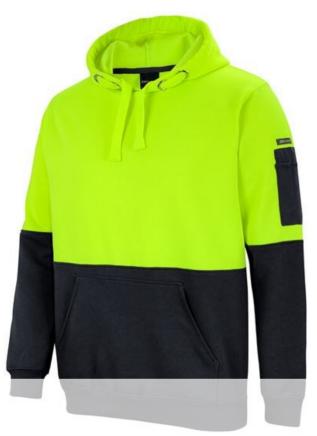

## JB'S HI VIS PULL OVER HOODIE

### 6HVPH

Be Noticed in this Hi-Vis Pullover hoodie

**JB's** wear

#### Details

- > Classic fit
- > 80% Polyester for durability, 20% Cotton for comfort
- > 280gsm Fleece fabric
- > Contrast panel at body and sleeves
- > Rib Basque sleeve cuffs and bottom hem for improved durability
- > Kangaroo pocket on C.F and pen pocket on sleeve
- > Complies with standard AS/NZS 1906.4:2010 and AS/NZS 4602.1:2011 Day Only
- > Hood with drawcord
- > Easy care fabric
- > 2XS, 6/7XL only in Orange/Navy & Lime/Navy