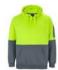

## JB'S HI VIS PULL OVER HOODIE

### 6HVPH

Be Noticed in this Hi-Vis Pullover hoodie







**JB's** wear

#### Available Colours:







Lime/Charcoal



Lime/Navy



Orange/Charc



Orange/Navy

#### Details

- > Classic fit
- > 80% Polyester for durability, 20% Cotton for comfort
- > 280gsm Fleece fabric
- > Contrast panel at body and sleeves
- > Rib Basque sleeve cuffs and bottom hem for improved durability
- > Kangaroo pocket on C.F and pen pocket on sleeve
- > Complies with standard AS/NZS 1906.4:2010 and AS/NZS 4602.1:2011 Day Only
- > Hood with drawcord
- > Easy care fabric
- > 2XS, 6/7XL only in Orange/Navy & Lime/Navy

#### Sizing

# ADULTS 2XS XS M L XL 2XL 3XL 4XL 5XL 6/7XL CHEST 52.5 55. 57.5 60 62.5 65. 67.5 70 72.5 75 80 SP 68 70 72 74 76 78 80 82 83 84 86