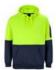

## JB'S HI VIS PULL OVER HOODIE

### 6HVPH

Be Noticed in this Hi-Vis Pullover hoodie







**JB's** wear

#### Available Colours:







Lime/Charcoal



Lime/Navy



Orange/Charc



Orange/Navy

#### Details

- > Classic fit
- > 80% Polyester for durability, 20% Cotton for comfort
- > 280gsm Fleece fabric
- > Contrast panel at body and sleeves
- > Rib Basque sleeve cuffs and bottom hem for improved durability
- > Kangaroo pocket on C.F and pen pocket on sleeve
- > Complies with standard AS/NZS 1906.4:2010 and AS/NZS 4602.1:2011 Day Only
- > Hood with drawcord
- > Easy care fabric
- > 2XS, 6/7XL only in Orange/Navy & Lime/Navy

#### Sizing

# ADULTS 2XS XS M L XL 2XL 3XL 4XL 5XL 6/7XL CHEST 52.5 55. 57.5 60 62.5 65. 67.5 70 72.5 75 80 SP 68 70 72 74 76 78 80 82 83 84 86