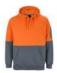

## JB'S HI VIS PULL OVER HOODIE

### 6HVPH

Be Noticed in this Hi-Vis Pullover hoodie







**JB's** wear

#### Available Colours:







Lime/Charcoal



Lime/Navy



Orange/Charc



Orange/Navy

#### Details

- > Classic fit
- > 80% Polyester for durability, 20% Cotton for comfort
- > 280gsm Fleece fabric
- > Contrast panel at body and sleeves
- > Rib Basque sleeve cuffs and bottom hem for improved durability
- > Kangaroo pocket on C.F and pen pocket on sleeve
- > Complies with standard AS/NZS 1906.4:2010 and AS/NZS 4602.1:2011 Day Only
- > Hood with drawcord
- > Easy care fabric
- > 2XS, 6/7XL only in Orange/Navy & Lime/Navy

#### Sizing

# ADULTS 2XS XS M L XL 2XL 3XL 4XL 5XL 6/7XL CHEST 52.5 55. 57.5 60 62.5 65. 67.5 70 72.5 75 80 SP 68 70 72 74 76 78 80 82 83 84 86