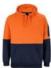

## JB'S HI VIS PULL OVER HOODIE

### 6HVPH

Be Noticed in this Hi-Vis Pullover hoodie







**JB's** wear

#### Available Colours:







Lime/Charcoal



Lime/Navy



Orange/Charc



Orange/Navy

#### Details

- > Classic fit
- > 80% Polyester for durability, 20% Cotton for comfort
- > 280gsm Fleece fabric
- > Contrast panel at body and sleeves
- > Rib Basque sleeve cuffs and bottom hem for improved durability
- > Kangaroo pocket on C.F and pen pocket on sleeve
- > Complies with standard AS/NZS 1906.4:2010 and AS/NZS 4602.1:2011 Day Only
- > Hood with drawcord
- > Easy care fabric
- > 2XS, 6/7XL only in Orange/Navy & Lime/Navy

#### Sizing

# ADULTS 2XS XS M L XL 2XL 3XL 4XL 5XL 6/7XL CHEST 52.5 55. 57.5 60 62.5 65. 67.5 70 72.5 75 80 SP 68 70 72 74 76 78 80 82 83 84 86