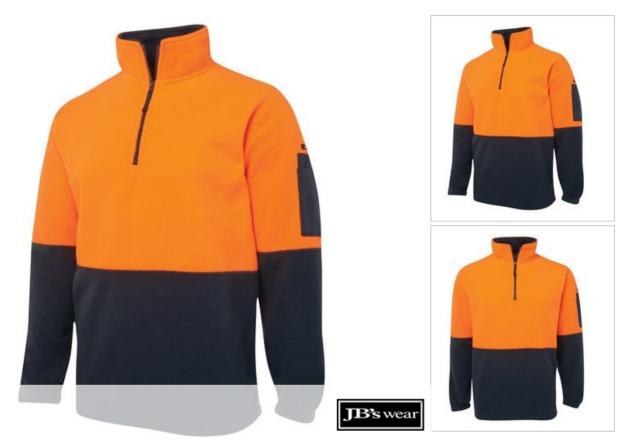

## JB'S HI VIS 1/2 ZIP POLAR FLEECE 6HVPF

Stay Warm

## Details

- > Classic fit
- > 100% Polyester for durability
- > 280gsm low pill polar fleece fabric
- > Contrast panel at sleeves and lower front body
- > Two inseam side pockets and pen pocket at sleeve
- Complies with Standards AS/NZS 1906.4:2010 and AS/NZS 4602.1:2011 Day Only
- > Easy care fabric
- > 2XS & XS only in Lime/Navy, Lime/Black and Orange/Navy
- > 6/7XL only in Lime/Navy and Orange/Navy