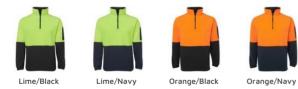

## Available Colours:

## Details

- > Classic fit
- > 100% Polyester for durability
- > 280gsm low pill polar fleece fabric
- > Contrast panel at sleeves and lower front body
- > Two inseam side pockets and pen pocket at sleeve
- Complies with Standards AS/NZS 1906.4:2010 and AS/NZS 4602.1:2011 Day Only
- > Easy care fabric
- > 2XS & XS only in Lime/Navy, Lime/Black and Orange/Navy
- > 6/7XL only in Lime/Navy and Orange/Navy