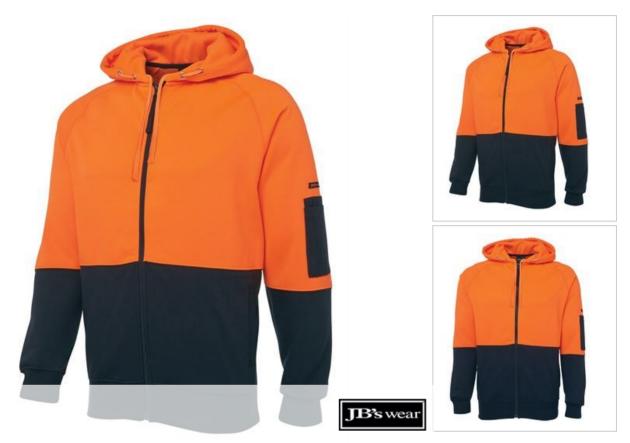

## JB'S HI VIS FULL ZIP FLEECY HOODIE

Easy to see, easy to wear

## Available Colours:

| Details                                                        | Sizing       |        |        |                        |    |      |    |      |     |      |     |
|----------------------------------------------------------------|--------------|--------|--------|------------------------|----|------|----|------|-----|------|-----|
| > Classic fit                                                  | ADULTS       | 2XS    | XS     | S                      | M  | L    | XL | 2XL  | 3XL | 4XL  | 5XL |
| > 80% Polyester for durability, and 20% Cotton for comfort     | <b>CHEST</b> | 52.5   | 55     | 57.5                   | 60 | 62.5 | 65 | 67.5 | 70  | 72.5 | 75  |
| > 280gsm fleece fabric                                         | SP           | 68     | 70     | 72                     | 74 | 76   | 78 | 80   | 82  | 83   | 84  |
| Contrast panel at body and sleeves                             | LENGTH       |        |        |                        |    |      |    |      |     |      |     |
| > Rib basque sleeve cuffs for improved durability              |              |        |        |                        |    |      |    |      |     |      |     |
| > Hood with drawcord                                           |              |        | Aue    | tralian                |    |      |    |      |     |      |     |
| > Easy care fabric                                             |              |        |        | idards                 |    |      |    |      |     |      |     |
| > Two front pockets and pen pocket on sleeve                   |              | $\sim$ | AS/NZS | 1906.4:20<br>4602.1:20 | 10 |      |    |      |     |      |     |
| > Complies with Standards AS/NZS 1906.4:2010 AS/NZS 4602.1:207 | 1 Hooded     |        | Da     | y Only                 |    |      |    |      |     |      |     |
| Day Only                                                       |              |        |        |                        |    |      |    |      |     |      |     |
|                                                                |              |        |        |                        |    |      |    |      |     |      |     |