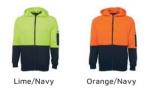

## Available Colours:

| Details                                                        | Sizing       |        |        |                        |    |      |    |      |     |      |     |
|----------------------------------------------------------------|--------------|--------|--------|------------------------|----|------|----|------|-----|------|-----|
| > Classic fit                                                  | ADULTS       | 2XS    | XS     | S                      | M  | L    | XL | 2XL  | 3XL | 4XL  | 5XL |
| > 80% Polyester for durability, and 20% Cotton for comfort     | <b>CHEST</b> | 52.5   | 55     | 57.5                   | 60 | 62.5 | 65 | 67.5 | 70  | 72.5 | 75  |
| > 280gsm fleece fabric                                         | SP           | 68     | 70     | 72                     | 74 | 76   | 78 | 80   | 82  | 83   | 84  |
| Contrast panel at body and sleeves                             | LENGTH       |        |        |                        |    |      |    |      |     |      |     |
| > Rib basque sleeve cuffs for improved durability              |              |        |        |                        |    |      |    |      |     |      |     |
| > Hood with drawcord                                           |              |        | Aue    | tralian                |    |      |    |      |     |      |     |
| > Easy care fabric                                             |              |        |        | idards                 |    |      |    |      |     |      |     |
| > Two front pockets and pen pocket on sleeve                   |              | $\sim$ | AS/NZS | 1906.4:20<br>4602.1:20 | 10 |      |    |      |     |      |     |
| > Complies with Standards AS/NZS 1906.4:2010 AS/NZS 4602.1:207 | 1 Hooded     |        | Da     | y Only                 |    |      |    |      |     |      |     |
| Day Only                                                       |              |        |        |                        |    |      |    |      |     |      |     |
|                                                                |              |        |        |                        |    |      |    |      |     |      |     |