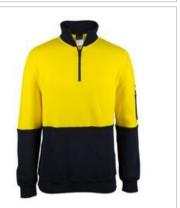

## JB'S HI VIS 310 COTTON 1/2 ZIP FLEECE

6HVFM

## Available Colours:

Orange/Navy

Yellow/Navy

## Details

- > Classic fit
- > 100% cotton fabric for 100% comfort
- > 310gsm brushed fleece for warmth
- > 2x2 Rib on sleeve cuff and basque for max stretch
- > Non-metal zipper at pocket opening
- > Additional mobile pocket inside kangaroo pocket
- > Pen pocket on left hand sleeve
- Complies to AS/NZS 1906.4:2010; Complies to AS/NZS 4602.1: 2011 AS/NZS:1906.4:20 CLASS DAY ONLY
  AS/NZS:1906.4:20 Day Only