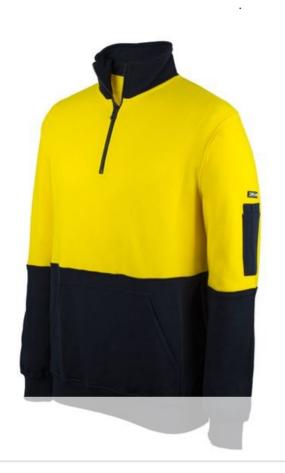

## JB'S HI VIS 310 COTTON 1/2 ZIP FLEECE

6HVFM

## Available Colours:

Orange/Navy

Yellow/Navy

## Details

- > Classic fit
- > 100% cotton fabric for 100% comfort
- > 310gsm brushed fleece for warmth
- > 2x2 Rib on sleeve cuff and basque for max stretch
- > Non-metal zipper at pocket opening
- > Additional mobile pocket inside kangaroo pocket
- > Pen pocket on left hand sleeve
- Complies to AS/NZS 1906.4:2010; Complies to AS/NZS 4602.1: 2011 AS/NZS:1906.4:20 CLASS DAY ONLY
  AS/NZS:1906.4:20 Day Only