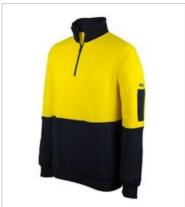

## JB'S HI VIS 310 COTTON 1/2 ZIP FLEECE

6HVFM

## Available Colours:

Orange/Navy

Yellow/Navy

## Details

- > Classic fit
- > 100% cotton fabric for 100% comfort
- > 310gsm brushed fleece for warmth
- > 2x2 Rib on sleeve cuff and basque for max stretch
- > Non-metal zipper at pocket opening
- > Additional mobile pocket inside kangaroo pocket
- > Pen pocket on left hand sleeve
- Complies to AS/NZS 1906.4:2010; Complies to AS/NZS 4602.1: 2011 AS/NZS:1906.4:20 CLASS DAY ONLY
  AS/NZS:1906.4:20 Day Only