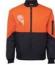

## JB'S HI VIS FLYING JACKET

Classic Style

## Available Colours:

Lime/Navy

Orange/Navy

## Details

- > Classic fit
- > 100% Polyester 300 D with PU coating
- > Quilted lining with polyfill for added warmth
- > Waterproof shell fabric with seams sealed
- > Water proof rating 20,000mm with sealed seams
- Sleeve pocket with pen insert, two front pockets and one internal pocket
- > Chunky knitted rib collar and cuffs
- > ID pocket at chest
- > Nylon zipper
- Complies with Standards AS/NZS 1906.4:2010 and AS/NZS 4602.1:2011 Day Only