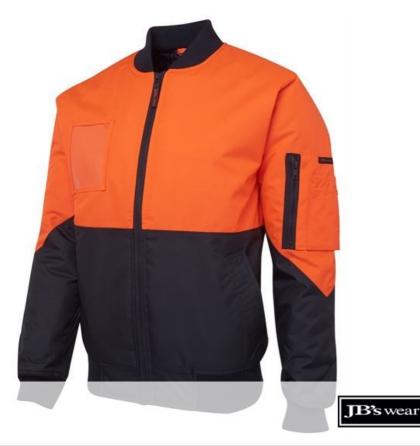

## JB'S HI VIS FLYING JACKET

Classic Style

## Available Colours:

Lime/Navy

Orange/Navy

## Details

- > Classic fit
- > 100% Polyester 300 D with PU coating
- > Quilted lining with polyfill for added warmth
- > Waterproof shell fabric with seams sealed
- > Water proof rating 20,000mm with sealed seams
- Sleeve pocket with pen insert, two front pockets and one internal pocket
- > Chunky knitted rib collar and cuffs
- > ID pocket at chest
- > Nylon zipper
- Complies with Standards AS/NZS 1906.4:2010 and AS/NZS 4602.1:2011 Day Only