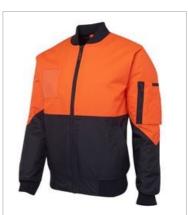

## JB'S HI VIS FLYING JACKET

Classic Style

## Available Colours:

Lime/Navy

Orange/Navy

## Details

- > Classic fit
- > 100% Polyester 300 D with PU coating
- > Quilted lining with polyfill for added warmth
- > Waterproof shell fabric with seams sealed
- > Water proof rating 20,000mm with sealed seams
- Sleeve pocket with pen insert, two front pockets and one internal pocket
- > Chunky knitted rib collar and cuffs
- > ID pocket at chest
- > Nylon zipper
- Complies with Standards AS/NZS 1906.4:2010 and AS/NZS 4602.1:2011 Day Only