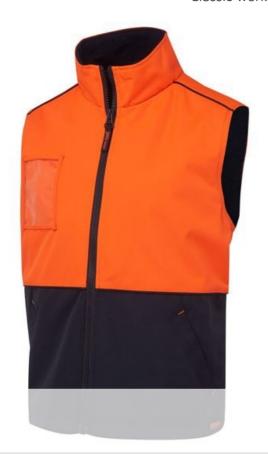

# JB'S HI VIS A.T. VEST

## 6HVAV

Classic work vest

#### Available Colours:

Orange/Navy

#### **Details**

- > Urban fit
- > Shell: 100% Polyester Oxford 450D
- > Lining: 370 gsm Shepherd fleece contrast colour
- Complies with Standards AS/NZS 1906.4:2010 and AS/NZS 4602.1:2011 Day Only
- > Waterproof rated fabric to 8000mm
- > Front Front contrast dust panel
- > Contrast corded piping at yoke
- > Two front hand pockets, two inner pockets (one with zip closure) and one inner mobile patch pocket with Hook-Pile Tape closure