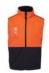

## 6HVAV

Classic work vest

#### Available Colours:

Orange/Navy

#### **Details**

- > Urban fit
- > Shell: 100% Polyester Oxford 450D
- > Lining: 370 gsm Shepherd fleece contrast colour
- Complies with Standards AS/NZS 1906.4:2010 and AS/NZS 4602.1:2011 Day Only
- > Waterproof rated fabric to 8000mm
- > Front Front contrast dust panel
- > Contrast corded piping at yoke
- > Two front hand pockets, two inner pockets (one with zip closure) and one inner mobile patch pocket with Hook-Pile Tape closure