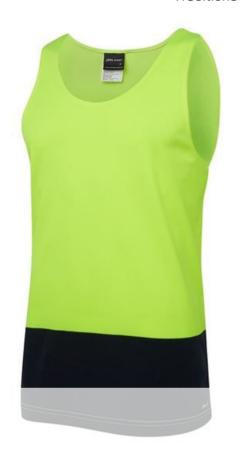

# JB'S HI VIS TRADITIONAL SINGLET

### Traditional comfort

#### Available Colours:

Lime/Navy

Orange/Navy

# Details

- > Classic fit
- > 100% Polyester in a 160gsm micro mesh fabric for durability
- > JB's Dri™ moisture wicking fabric designed to help keep you cool and dry
- Complies with Standards AS/NZS 1906.4:2010 and AS/NZS 4602.1:2011 Day Only
- > Straight hem
- > Easy care fabric, quick drying